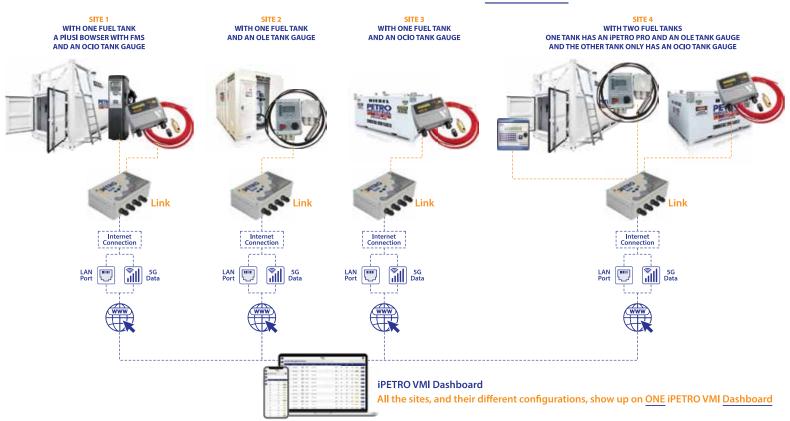

## The FLEXIBILITY and VERSATILITY of the iPETRO LINK

What sets the **iPETRO Link** apart is its **proactive monitoring capability**, which diligently identifies potential issues before they can escalate into significant challenges for your business.

This foresight not only streamlines the resolution process but also prevents any degradation in performance.

Ideal for locations with substantial liquid storage tanks, such as refineries, petrochemical industries, distribution terminals, and depots, the iPETRO Link seamlessly integrates with existing management systems, whether they are OLE, OCIO, PIUSI, iPETRO, or other brands.

## Devices the link can communicate with:

- **MODBUS**
- OCIO1
- OLE
- Veeder Root
- Franklin Fueling
- Gilbarco TLS
- MQTT protocol for standard IoT messaging
- **CAN Bus**

#### **Supported connectivity:**

Upon request, one built-in LAN port can be added to support WiFi Access Point.

**iPETRO Link** can be directly connected to a network switch port as well as a Satellite Connection via a third party – 4G/5G mobile data modems.