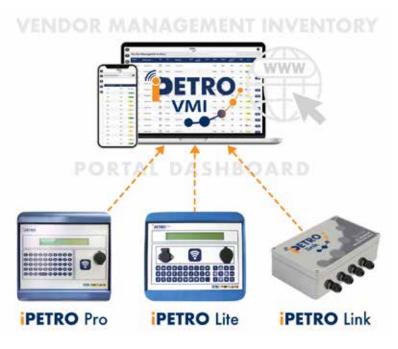

As part of the iPETRO ecosystem, the iPETRO Link, along with the full iPETRO Suite (including iPETRO Pro and iPETRO Lite), seamlessly integrates with the iPETRO VMI (Vendor Management Inventory) Web Dashboard. Experience the convenience of managing all your sites and systems on a single, intuitive dashboard with a unified login for enhanced efficiency.

The user-friendly interface and advanced features empower users to easily navigate and analyze vast amounts of data, providing actionable insights and improving decision-making processes.

Integrate your iPETRO Pro, iPETRO Lite, or iPETRO Link with the VMI dashboard.

No additional software is required!

Enhance your setup by combining the iPETRO Link with the VMI dashboard, and seamlessly integrate with your existing management systems, regardless if it is OLE, OCIO, PIUSI, iPETRO, or other brands. This integration empowers you with full control over all your sites or depots, regardless of your geographical location.