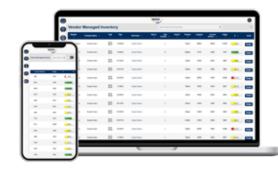

# iPETRO VMI – Integrated, Cloud Based, Data Measuring Dashboard for Multiple Sites and Management Systems on ONE Central Portal.

Experience Effortless Fuel Inventory Management with the exclusive iPETRO **V**endor **M**anagement **I**nventory Dashboard (VMI).

The iPETRO VMI dashboard offers the perfect solution where **ALL** fuel management, and tank gauging systems from multiple sites and portals can be managed on one dashboard, with only ONE Login. All you need is a web-enabled device to connect to the internet to access your iPETRO VMI account.

**iPETRO VMI** is a secure web-based portal for complete management of home depot and home depot networks, allowing on-line, real-time transaction and stock management over defined ranges.

With iPETRO VMI (Vendor Management Inventory), businesses can seamlessly integrate data from various sources, eliminating the need for manual data reconciliation and reducing errors.