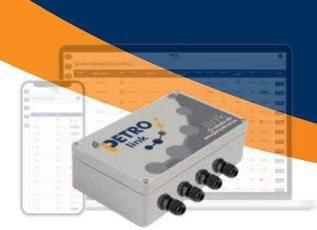

iPETRO Link is a universal, integrated, live, linked communication device designed to transmit all data from ANY Fluid Management and Automatic Tank Gauging System to the iPETRO VMI Web Portal.

Discover the epitome of efficient inventory management with the iPETRO Link, an innovative solution combining cutting-edge hardware and

#### **FEATURES:**

- Automatic API push notification in the scheduling system,
- GPS Location,
- Modem or LAN,
- Connect multiple ATG,
- Multiple directly connected probes with temperaturecorrected volume,
- Low voltage no need for an electrician to service,
- Opening and closing daily balance,
- Alerts by Text message and Email,
- Scan the QR code for tank statistics. Ullage, volume, temperature,
- Options,
- Fuel Quality Sensor,
- Satellite connection,
- Environmental Sensors.

## Devices the link can communicate with:

- **MODBUS**
- OCIO1
- OLE
- Veeder Root
- Franklin Fueling
- Gilbarco TLS
- MQTT protocol for standard IoT messaging
- **CAN Bus**

#### **Supported connectivity:**

Upon request, one built-in LAN port can be added to support WiFi Access Point.

**iPETRO Link** can be directly connected to a network switch port as well as a Satellite Connection via a third party – 4G/5G mobile data modems.