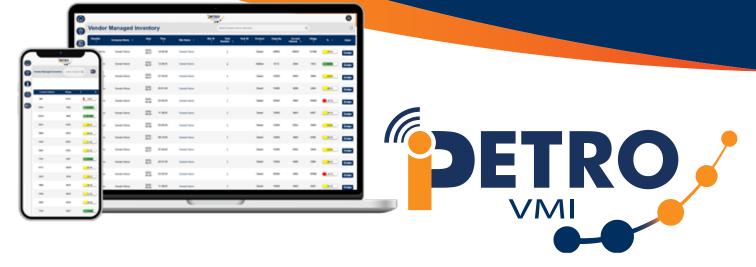

# iPETRO VMI – Integrated, Cloud Based, Data Measuring Dashboard for Multiple Sites and Management Systems on ONE Central Portal.

Experience Effortless Fuel Inventory Management with the exclusive iPETRO **V**endor **M**anagement **I**nventory Dashboard (VMI).

The iPETRO VMI dashboard offers the perfect solution where **ALL** fuel management, and tank gauging systems from multiple sites and portals can be managed on one dashboard, with only ONE Login. All you need is a web-enabled device to connect to the internet to access your iPETRO VMI account.

**iPETRO VMI** is a secure web-based portal for complete management of home depot and home depot networks, allowing on-line, real-time transaction and stock management over defined ranges.

With iPETRO VMI (Vendor Management Inventory), businesses can seamlessly integrate data from various sources, eliminating the need for manual data reconciliation and reducing errors.