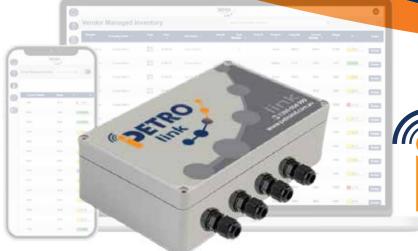

iPETRO Link is a universal, integrated, live, linked communication device designed to transmit all data from ANY Fluid Management and Automatic Tank Gauging System to the iPETRO VMI Web Portal.

Discover the epitome of efficient inventory management with the iPETRO Link, an innovative solution combining cutting-edge hardware and

software within a user-friendly web portal.

This advanced system captures real-time data, encompassing tank levels, and temperatures while offering operators a comprehensive overview, customisable configuration options, seamless setup, and top-notch service for tank gauging systems.

As part of the iPETRO ecosystem, the iPETRO Link, along with the full iPETRO Suite (including iPETRO Pro and iPETRO Lite), seamlessly integrates with the iPETRO VMI (Vendor Management Inventory) Web Dashboard. Experience the convenience of managing all your sites and systems on a single, intuitive dashboard with a unified login for enhanced efficiency.

**Connectivity is a breeze** – simply link the iPETRO Link to the internet via the LAN port or 5G data. All you need is a web-enabled device to access your iPETRO VMI account, offering unparalleled convenience and accessibility in overseeing your inventory management.