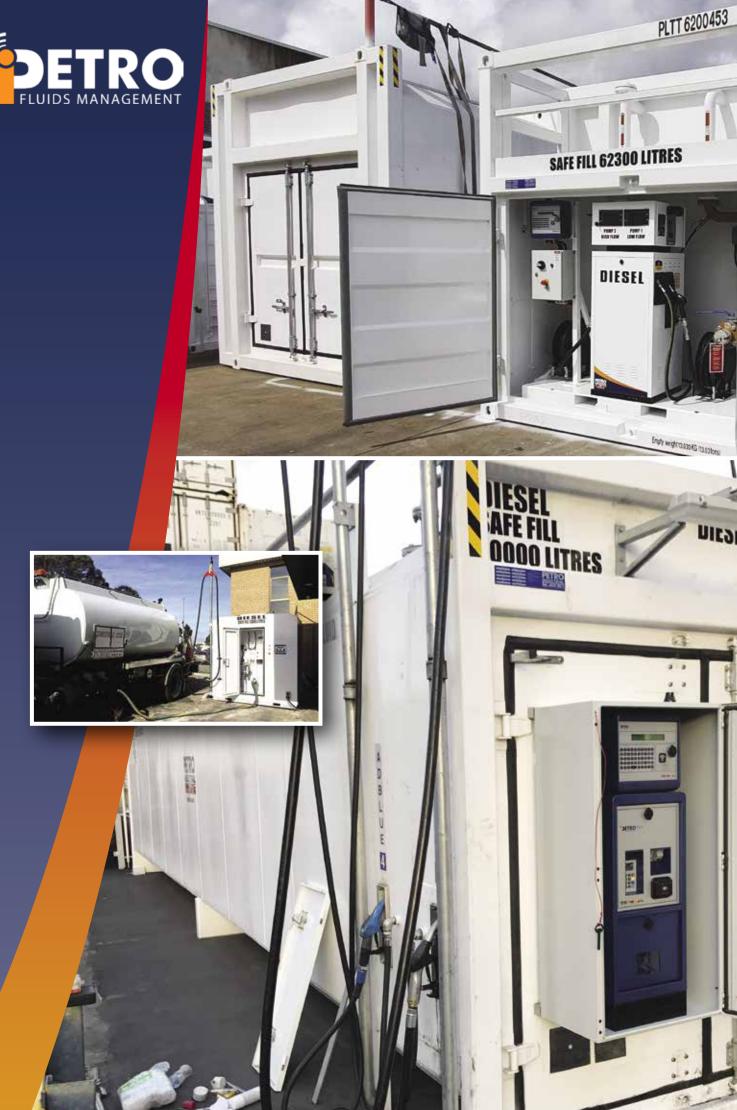

#### MID and ATEX certified with NMI approval. NMI pattern number - NMI 5/6A/238

Optimised for the iPETRO FMS product range, the iPETRO Refueller is an economical and reliable solution for your fuel dispensing needs.

Multiple configurations are available, with different flow rates, pump options and products all supported by the iPETRO Refueller.

PLTT 6200453

#### **DESIGNED WITH THE FUTURE IN MIND.**

The reliable construction carries into the design of an easily serviceable hydraulic system with a robust electronics suite, which can store transaction information through power loss.