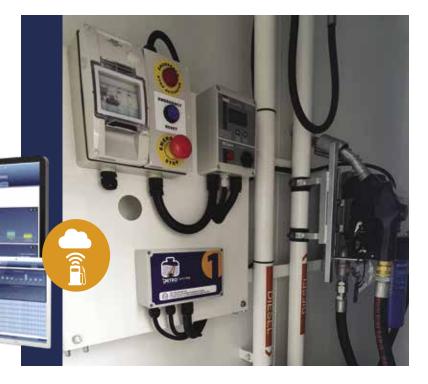

#### **INTEGRATED & COMPATIBLE**

PETRO

**iPETRO Pro** works in conjunction with the **Remote Consoles** and can be integrated to your existing fuel storage and dispensing configuration.

#### HOW iPETRO Pro WORKS:

- Every new iPETRO client gets their own unique **Login Details and Password** to access their iPETRO Pro account on the Web Portal.
- Each of your iPETRO Terminals gets its own unique code for **identification** on the system.
- Only the **Fuel Management Manager** can add or make changes on the iPETRO Cloud Web Portal, but is open to view by everybody who has access.
- Access to the terminal are via a dedicated code, contactless tag or touch key for that vehicle or driver or by our Automatic Vehicle Identification system.
- All data (site, terminal, date, time, vehicle, driver, fluid, volume, amount, stock level, etc.) are recorded and saved in real-time on the iPETRO Cloud Web Portal.
- This Data and Reports can be accessed from **anywhere in the world** at any time via a webenabled PC, Tablet or Smart Phone.

Receive **alarm** notifications like low stock levels, Tampering, Vibration, Temperature directly to your in box or sms.

Extend your iPETRO Pro's capability with extra **Remote Consoles** for multiple pump scenarios on your site.