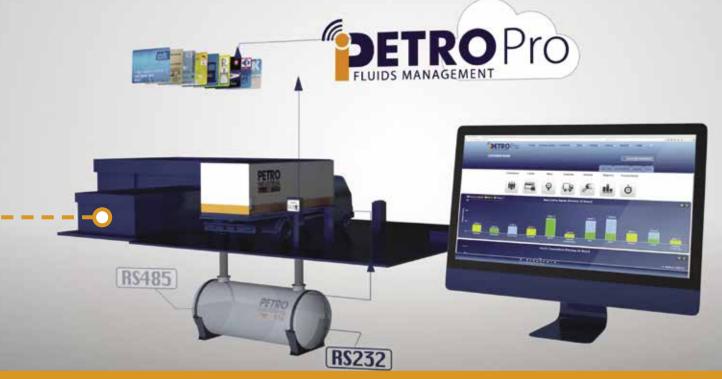

# CAPTURE DATA 24

The **iPETRO Pro** is permanently connected to the Internet and **ALL** activity at the pumps on the sites will be captured and stored on the iPETRO **Web Portal** for you to view and manage from anywhere in the world.

#### **INTEGRATED & COMPATIBLE**

PETRO

**iPETRO Pro** works in conjunction with the **Remote Consoles** and can be integrated to your existing fuel storage and dispensing configuration.

#### HOW iPETRO Pro WORKS:

- Every new iPETRO client gets their own unique **Login Details and Password** to access their iPETRO Pro account on the Web Portal.
- Each of your iPETRO Terminals gets its own unique code for **identification** on the system.
- Only the **Fuel Management Manager** can add or make changes on the iPETRO Cloud Web Portal, but is open to view by everybody who has access.
- Access to the terminal are via a dedicated code, contactless tag or touch key for that vehicle or driver or by our Automatic Vehicle Identification system.
- All data (site, terminal, date, time, vehicle, driver, fluid, volume, amount, stock level, etc.) are recorded and saved in real-time on the iPETRO Cloud Web Portal.
- This Data and Reports can be accessed from **anywhere in the world** at any time via a webenabled PC, Tablet or Smart Phone.