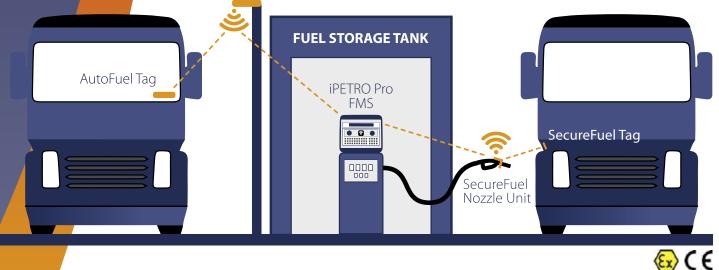

# FLUIDS MANAGEMENT ACCESSORIES

Automate your fleet identification with the iPETRO Automation accessories. Reduce errors and manual data entry from the refuelling process and save precious time for your operators.

There are two Authentication options available, **AutoFuel** and **SecureFuel**, that works in conjunction with the **iPETRO Pro** Fuel Management terminal, backed by the powerful, cloud based, fuel and fleet management **iPETRO Pro Cloud** platform.

#### **AutoFuel**

The iPETRO AutoFuel Reader is able to read an ID Tag on the vehicle's windscreen (for identification) as the vehicle approaches the iPETRO Terminal, which in return activates the fuel pump.

Utilizing passive long-range RFID technology, these AutoFuel Vehicle Tags run without batteries making the process as cost effective as possible.

#### SecureFuel

The SecureFuel Reader is designed with a unique ring-mount design that can easily be fitted on a wide range of fuel filling nozzles. The Nozzle Unit works in conjunction with a SecureFuel Vehicle Tag that is placed near the vehicle tank.

The nozzle is automatically activated when brought into close proximity of the SecureFuel Vehicle Tag for refuelling.

All required data is then captured by the powerful cloud based iPETRO Pro Cloud Fuel Management Website.