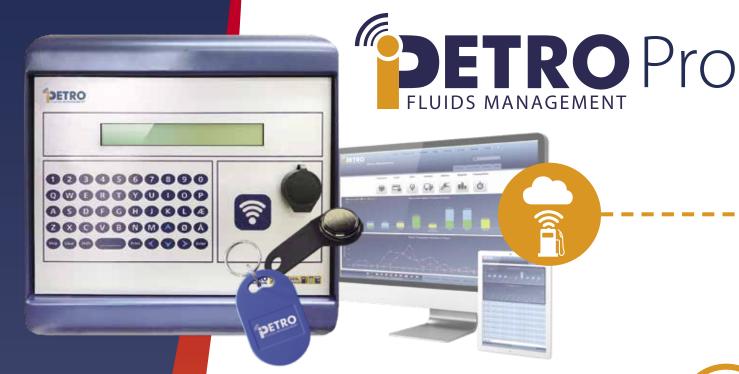

## **CAPTURE DATA 24**

The **iPETRO Pro** is permanently connected to the Internet and **ALL** activity at the pumps on the sites will be captured and stored on the iPETRO **Web Portal** for you to view and manage from anywhere in the world.

### HAVE EYES ON THE GROUND & TOTAL CONTROL.

Never again worry about human error, unauthorised fuel dispensing or theft! With all the security, data capturing and reporting capabilities of the **iPETRO Pro** Terminal, nothing goes unnoticed.

### iPETRO Pro