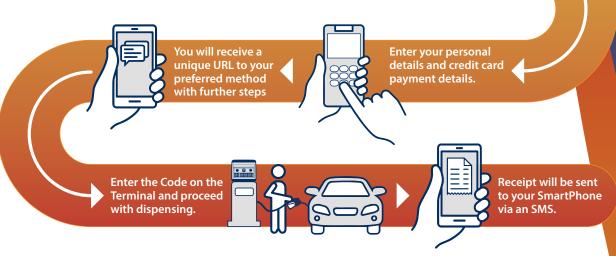

# iPETRO Pro ON-SITE PAYMENT TERMINAL

Now everyone with an **iPETRO Pro** console is able to take credit card payment to sell their fuel to anyone.

The **iPETRO Pay** is a payment platform specifically designed for conducting credit card transactions in a mobile-friendly way.

Such as a smartphone, can be used to initiate a credit card payment request by sending a SMS to the Credit Card holder.

**NOTE:** Requires merchant number from the Commonwealth Bank.

### **HOW IT WORKS:**

Scan the QR Code on the Terminal using your SmartPhone.

### **FEATURES and BENEFITS:**

- No payment terminal required, only a web-enabled mobile device.
- Any SmartPhone with a camera. No mobile application is required.
- Funds are released to your bank account daily.
- Options for rent or buy iPETRO Pay.
- Options to rent or buy fuel storage.
- iPETRO Pay can be retrofitted to existing storage tanks.
- Compatible with the iPETRO PRO Remote Console.
- iPETRO PRO Console is NMI Approved.
- Secure payments on a unique encrypted transaction link allows the credit card holder to securely enter their card details directly with the payment service provider.