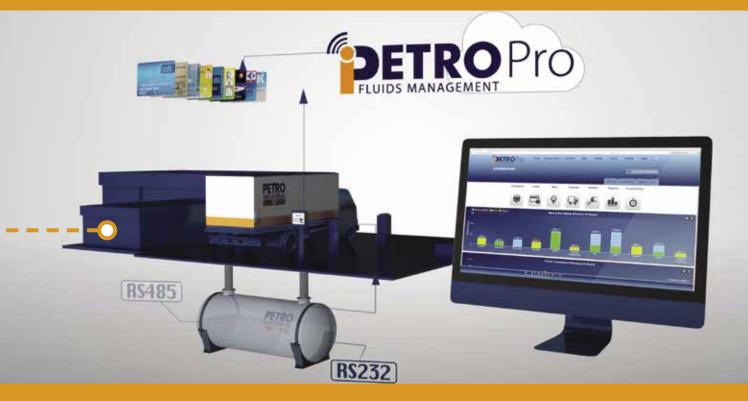

## **CAPTURE DATA 24**

The **iPETRO Pro** is permanently connected to the Internet and **ALL** activity at the pumps on the sites will be captured and stored on the iPETRO **Web Portal** for you to view and manage from anywhere in the world.

### HAVE EYES ON THE GROUND & TOTAL CONTROL.

Never again worry about human error, unauthorised fuel dispensing or theft! With all the security, data capturing and reporting capabilities of the **iPETRO Pro** Terminal, nothing goes unnoticed.

#### **INTEGRATED & COMPATIBLE**

**iPETRO Pro** works in conjunction with the **Remote Consoles** and can be integrated to your existing fuel storage and dispensing configuration.