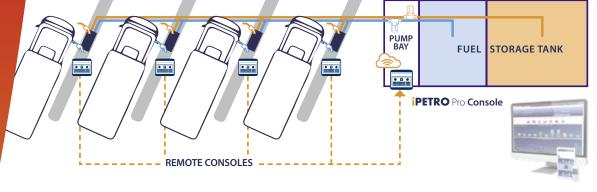

## Remote Console

Just like the product name suggests, **Remote Consoles** acts as slaves of the one Main **iPETRO Pro** Console and is there for multiple dispensing scenarios on one site.

It is therefore an extension of the main console.

This solution now allows up to 8 dispensing/pay points off one iPETRO Pro, using 4 Remote Consoles (2 dispensing points per console).

### **FEATURES and BENEFITS:**

- Cost-effective for small operators.
- The iPETRO PRO Console takes the data from each Remote Console and consolidates it in the Cloud.
- In the Cloud, if it came from pump 1 it is for console 1.
- QR Codes on each Remote console to make Credit Card payment viable.
- The Remote Console will be able to work with the same payment options that the iPETRO Pro Console functions on.
- Operates with RIFD or Virtual Tags.
- Operates up to 50m away from Main Console.
- The screen size is 18mm high and backlit.
- Loss of power, the display will still be visible to showcase the amount due.
- Simple and reliable design.
- Displays Pump Number, Litres and Dollar Value.
- NMI Approved for Resale of Fuel.
- Consists of 100% serviceable parts.
- Full QWERTY keyboard allowing for easy data entry.