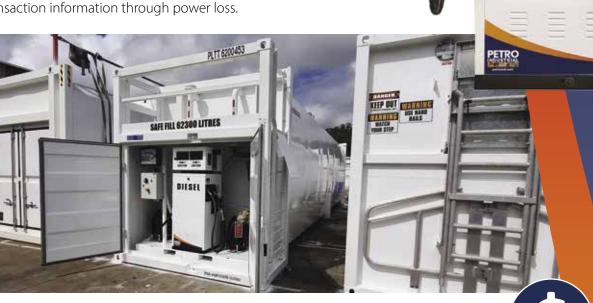

### **NMI APPROVED**

**BOWSER / DISPENSER** 

MID and ATEX certified with NMI approval. NMI pattern number - NMI 5/6A/238

Optimised for the iPETRO FMS product range, the iPETRO Refueller is an economical and reliable solution for your fuel dispensing needs.

Multiple configurations are available, with different flow rates, pump options and products all supported by the iPETRO Refueller.

### **DESIGNED WITH THE FUTURE IN MIND.**

The reliable construction carries into the design of an easily serviceable hydraulic system with a robust electronics suite, which can store transaction information through power loss.