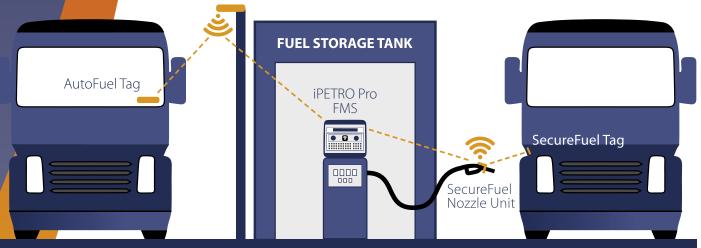

#### Flow Rates:

- Suction: Low 45 Lpm, High 72 Lpm (average).
- Pressure: Low 45 Lpm, High 110 Lpm (average).

DETRO

VEHICLE ID AUTHENTICATION

Automate your fleet identification with the iPETRO Automation accessories. Reduce errors and manual data entry from the refuelling process and save precious time for your operators.

There are two Authentication options available, **AutoFuel** and **SecureFuel**, that works in conjunction with the **iPETRO Pro** Fuel Management terminal, backed by the powerful, cloud based, fuel and fleet management **iPETRO Pro Cloud** platform.

### **AutoFuel**

The iPETRO AutoFuel Reader is able to read an ID Tag on the vehicle's windscreen (for identification) as the vehicle approaches the iPETRO Terminal, which in return activates the fuel pump.

Utilizing passive long-range RFID technology, these AutoFuel Vehicle Tags run without batteries making the process as cost effective as possible.

### **SecureFuel**

The SecureFuel Reader is designed with a unique ring-mount design that can easily be fitted on a wide range of fuel filling nozzles. The Nozzle Unit works in conjunction with a SecureFuel Vehicle Tag that is placed near the vehicle tank.

The nozzle is automatically activated when brought into close proximity of the SecureFuel Vehicle Tag for refuelling.

All required data is then captured by the powerful cloud based iPETRO Pro Cloud Fuel Management Website.