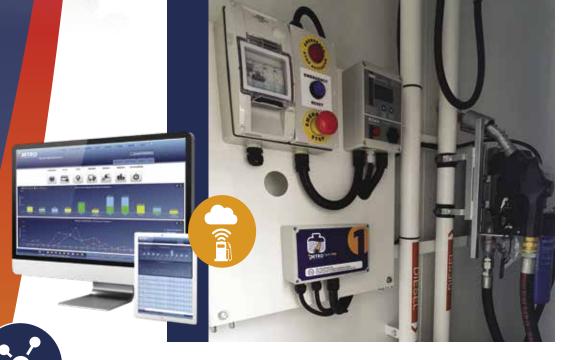

## **CAPTURE DATA 24**

The **iPETRO Pro** is permanently connected to the Internet and **ALL** activity at the pumps on the sites will be captured and stored on the iPETRO **Web Portal** for you to view and manage from anywhere in the world.

### HAVE EYES ON THE GROUND & TOTAL CONTROL.

Never again worry about human error, unauthorised fuel dispensing or theft! With all the security, data capturing and reporting capabilities of the **iPETRO Pro** Terminal, nothing goes unnoticed.

#### **INTEGRATED & COMPATIBLE**

**iPETRO Pro** works in conjunction with the **Remote Consoles** and can be integrated to your existing fuel storage and dispensing configuration.

### **REST ASSURED**

In case of a breakdown in internet connectivity the Terminal will save all the Data on the terminal and refresh the data on the web portal once connectivity is restored.