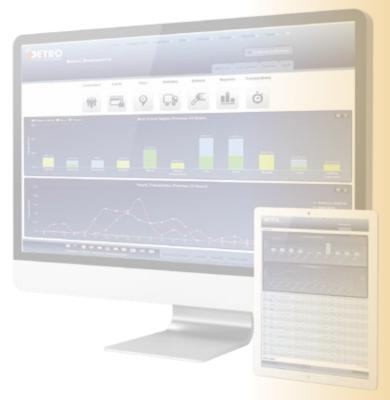

## CAPTURE DATA ON

The **iPETRO Lite**, our entry level FMS offers four options, *the Basic*, *the USB*, *the Online* and *the Online Plus* version. The differences are the features and capabilties of each.

### TRACK EVERY ACTIVITY AT THE IPETRO TERMINAL.

Once data is synced from your desktop to the iPETRO Cloud Web Portal all data and activities at the Terminal can be viewed and managed with available reports. Never again worry about human error, unauthorised fuel dispensing or theft! With the security, data capturing and reporting capabilities of the **iPETRO Lite** Terminal, nothing goes unnoticed.

### **HOW iPETRO** Lite **WORKS:**

- Every new iPETRO client gets their own unique **Login Details and Password** to access their iPETRO Lite account on the Web Portal.
- Each of your iPETRO Terminals gets its own unique code for **identification** on the system.
- Only the **Fuel Management Manager** can add or make changes on the iPETRO Cloud Web
- Access to the terminal are via a dedicated code, contactless tag or touch key for that vehicle or driver
- **All data** (site, terminal, date, time, vehicle, driver, fluid, volume, amount) are recorded and saved on the iPETRO Lite Terminal.
- Your iPETRO Cloud Lite account can be accessed from **anywhere in the world** at any time via a web-enabled PC, Tablet or Smart Phone.