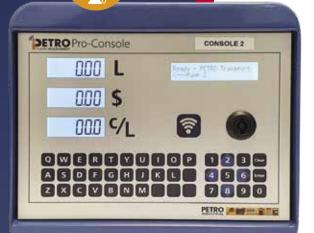

## Remote Console

Just like the product name suggests, **Remote Consoles** acts as slaves of the one Main **iPETRO Pro** Console and is there for multiple dispensing scenarios on one site.

It is therefore an extension of the main console.

### **FEATURES and BENEFITS:**

- Cost-effective for small operators.
- The iPETRO PRO Console takes the data from each Remote Console and consolidates it in the Cloud.
- In the Cloud, if it came from pump 1 it is for console 1.
- QR Codes on each Remote console to make Credit Card payment viable.
- The Remote Console will be able to work with the same payment options that the iPETRO Pro Console functions on.
- Operates with RIFD or Virtual Tags.
- Operates up to 50m away from Main Console.
- The screen size is 18mm high and backlit.
- Loss of power, the display will still be visible to showcase the amount due.
- Simple and reliable design.
- Displays Pump Number, Litres and Dollar Value.
- NMI Approved for Resale of Fuel.
- Consists of 100% serviceable parts.
- Full QWERTY keyboard allowing for easy data entry.