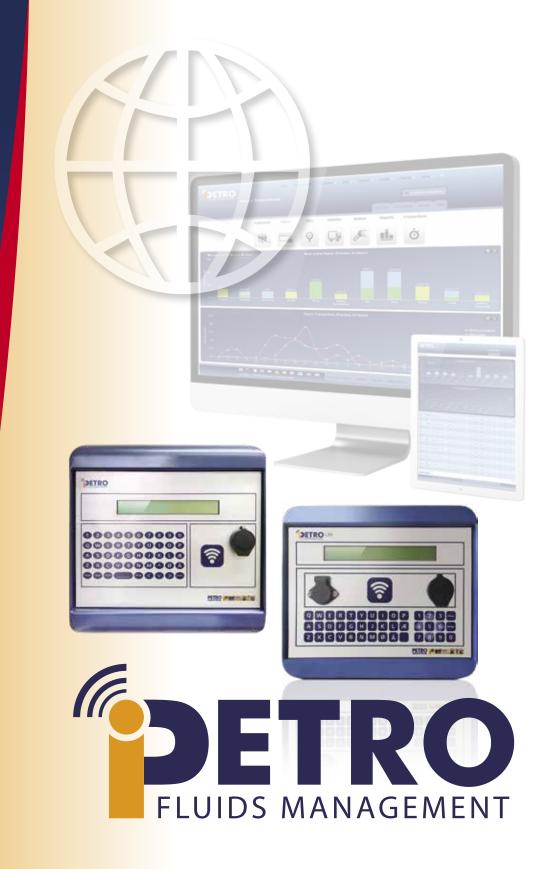

### **MOVE INTO THE FUTURE**

with Real-time, Online Cloud Based Data and Transaction Capture with Powerful Reporting.

# CLOUD BASED FLUIDS MANAGEMENT SYSTEM

Gain insight and accuracy in your refueling. Track every litre of fuel dispensed with iPETRO Lite, allowing only authorised users with contactless NFC cards or PIN numbers to access your site

iPETRO Lite is a cost effective solution to track your fuel consumption, assisting in claiming fuel rebates and reconciling your fuel stock levels.

Cut fuel costs and losses by **monitoring** vehicle, driver and activity at the pump.