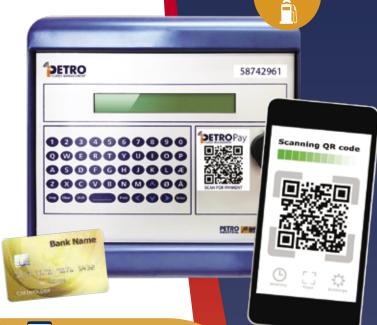

# iPETRO Pro ON-SITE PAYMENT TERMINAL

Now everyone with an **iPETRO Pro** console is able to take credit card payment to sell their fuel to anyone.

The **iPETRO Pay** is a payment platform specifically designed for conducting credit card transactions in a mobile-friendly way.

Such as a smartphone, can be used to initiate a credit card payment request by sending a SMS to the Credit Card holder.

**NOTE:** Requires merchant number from the Commonwealth Bank.

### **HOW IT WORKS:**

Scan the QR Code on the Terminal using your SmartPhone.

### **FEATURES and BENEFITS:**

- No payment terminal required, only a web-enabled mobile device.
- Any SmartPhone with a camera. No mobile application is required.
- Funds are released to your bank account daily.
- Options for rent or buy iPETRO Pay.
- Options to rent or buy fuel storage.
- iPETRO Pay can be retrofitted to existing storage tanks.
- Compatible with the iPETRO PRO Remote Console.
- iPETRO PRO Console is NMI Approved.
- Secure payments on a unique encrypted transaction link allows the credit card holder to securely enter their card details directly with the payment service provider.