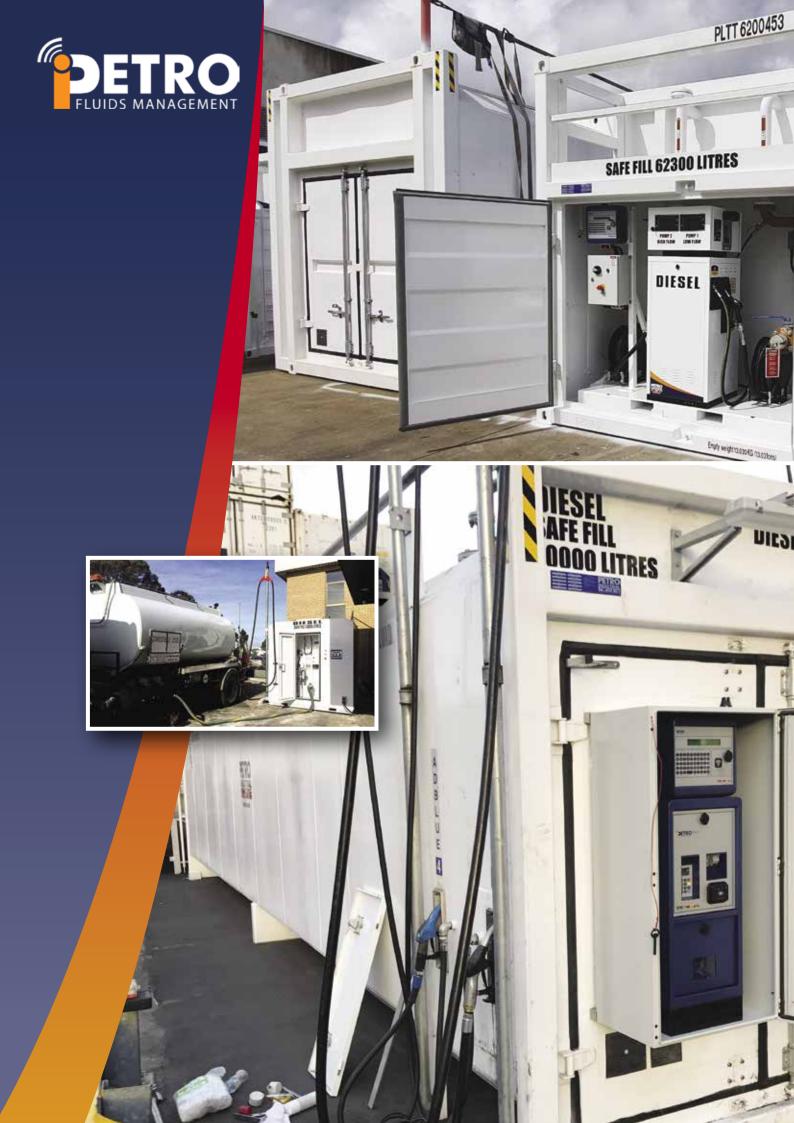

### **NMI APPROVED**

**BOWSER / DISPENSER** 

MID and ATEX certified with NMI approval. NMI pattern number - NMI 5/6A/238

Optimised for the iPETRO FMS product range, the iPETRO Refueller is an economical and reliable solution for your fuel dispensing needs.

Multiple configurations are available, with different flow rates, pump options and products all supported by the iPETRO Refueller.

### **DESIGNED WITH THE FUTURE IN MIND.**

The reliable construction carries into the design of an easily serviceable hydraulic system with a robust electronics suite, which can store transaction information through power loss.

**COST EFFECTIVE** 

High quality workmanship and cutting edge technology which won't break the bank.