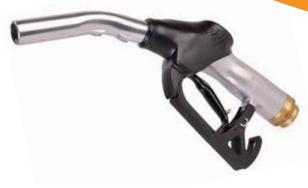

## ZVA 32 HIGH SPEED DIESEL NOZZLE AUTOMATIC SHUT OFF 200LPM

Item code: ZVA32.44

The ZVA 32 High Speed Automatic Nozzle is suitable for the dispensing of diesel and biodiesel, and has the high flow rate capacities of 200 litres per minute. These fuel nozzles are designed for pumping systems only, and will stop dispensing when the tank is full. ZVA nozzles are a well-known, reliable brand of fuel nozzles.

## **FEATURES**:

- Maximum flow rate of 200 Lpm.
- Supplied with 1 1/2" F BSPP Swivel.
- Supplied with a black scuff guard and a 3-position stay open latch.

## STANDARD SPECIFICATION:

- Patented venturi type automatic shut-off with safty cut-out attitude valve.
- Built-in check valve.
- 3-speed lever latch with removable latch pin EB 280.
- Swivel hose inlet DN 32 with self lubricated ball bearing.
- Black plastic cover.