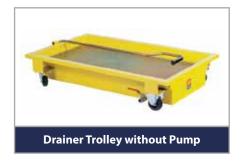

## **WASTE OIL DRAINER** TROLLEY RANGE

Exhausted oil wheeled drain units for floor suitable for the fall recovery of motor oils, transmissions and differential gears of lorries. The tank is equipped with breakwater and anti-reflux grate ideal for the support for overflow of substituted oil filters.

## **FEATURES:**

- Breakwater grate on the base of the tank.
- Grated Filter Drain.
- 2 swivelling wheels Ø 80mm.

- 2 fixed wheels Ø 100mm.
- F 3/4" G exhaust ball valve.

| PRODUCT RANGE:    |                                |          |                        |             |
|-------------------|--------------------------------|----------|------------------------|-------------|
| Code              | Description                    | Capacity | <b>Dimensions</b> (mm) | Weight (kg) |
| 047-1459-000-CATA | 60L Drainer Trolley - no pump  | 60L      | 1070L x 660W x 205H    | 34,1        |
| 047-1459-G00-CATA | 120L Drainer Trolley - no pump | 120L     | 1200L x 750W x 230H    | 38,2        |
| 047-1459-GP0-CATA | Optional Extraction Pump       | -        | -                      | -           |