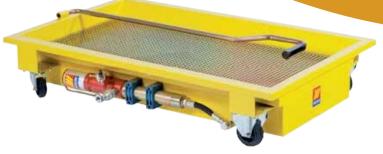

## **WASTE OIL DRAINER** TROLLEY RANGE

Exhausted oil wheeled drain units for floor suitable for the fall recovery of motor oils, transmissions and differential gears of lorries. The tank is equipped with breakwater and anti-reflux grate ideal for the support for overflow of substituted oil filters.

The recovery exhuasted oil can be transferred from the recovery basin to the tank of stocking through an emptying pump connected to the fix system, or directly mounted on the tank.

## **FEATURES:**

- Breakwater grate on the base of the tank.
- Grated Filter Drain.
- 2 swivelling wheels Ø 80mm.

- 2 fixed wheels Ø 100mm.
- F 3/4" G exhaust ball valve.

| PRODUCT RANGE:    |                                |          |                        |             |
|-------------------|--------------------------------|----------|------------------------|-------------|
| Code              | Description                    | Capacity | <b>Dimensions</b> (mm) | Weight (kg) |
| 047-1459-000-CATA | 60L Drainer Trolley - no pump  | 60L      | 1070L x 660W x 205H    | 34,1        |
| 047-1459-G00-CATA | 120L Drainer Trolley - no pump | 120L     | 1200L x 750W x 230H    | 38,2        |
| 047-1459-GP0-CATA | Optional Extraction Pump       | -        | -                      | -           |