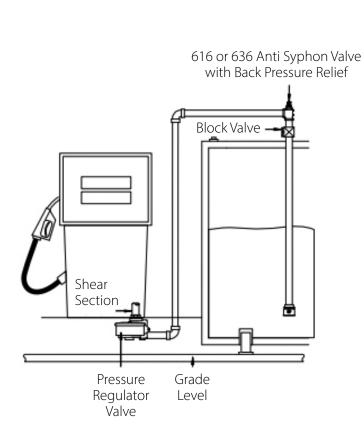

## **VALVE PRESSURE REGULATOR**

664-302 40NB SCR BSP

Item code: 664-302

PETRO's Model 664 Pressure Regulator Valve was designed to be used in conjunction with suction type dispensers connected to an aboveground storage tank. The pressure regulator valve prevents fuel from flowing to the pumping unit and flowing out the vent tube of the self-contained dispenser when the pump is not activated.

The pressure regulator valve is a vacuum actuated valve which will not allow product flow until the suction of the pumping unit opens the valve allowing the product to flow to the dispenser. The valve will close by means of an internal spring when pumping is completed.

## **FEATURES:**

- Hydrostatic pressure adjusting mechanism with durable weather cap.
- Built in thermal expansion pressure relief valve.
- Shear section is standard, eliminating need for an additional shear valve.
- NFPA 30.
- API/RP 2000.