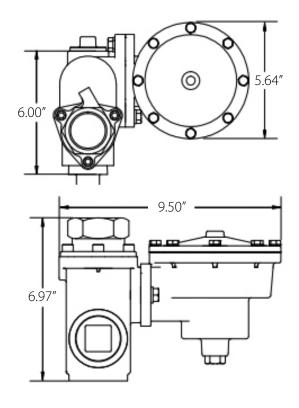

## petroind.com

| ORDERING INFO: |                                   |                                           |      |  |
|----------------|-----------------------------------|-------------------------------------------|------|--|
| Code           | Description                       | Weight                                    |      |  |
|                |                                   | Lbs                                       | Кд   |  |
| 66430201       | Male-NPT                          | 19.00                                     | 8.62 |  |
| 66430202       | Union                             | 19.30                                     | 8.75 |  |
| 66430203       | Female-NPT                        | 19.00                                     | 8.62 |  |
| 66430206       | Female-Poppeted                   | 19.00                                     | 8.62 |  |
| 66430226       | Female-BSPT                       | 19.00                                     | 8.62 |  |
| 66222001       | Male replacement adapter          | Male replacement adapter                  |      |  |
| 66421101       | Female replacement adapter for 66 | Female replacement adapter for 664-302-06 |      |  |
| 66430401       | Mounting bracket                  | Mounting bracket                          |      |  |