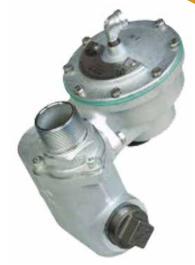

## **VALVE PRESSURE REGULATOR**

664-302 40NB SCR BSP

Item code: 664-302

PETRO's Model 664 Pressure Regulator Valve was designed to be used in conjunction with suction type dispensers connected to an aboveground storage tank. The pressure regulator valve prevents fuel from flowing to the pumping unit and flowing out the vent tube of the self-contained dispenser when the pump is not activated.

The pressure regulator valve is a vacuum actuated valve which will not allow product flow until the suction of the pumping unit opens the valve allowing the product to flow to the dispenser. The valve will close by means of an internal spring when pumping is completed.

## Materials

- Body: cast iron.
- Seals: fluorocarbon.
- Filter: stainless steel.
- Poppet: fluorocarbon.