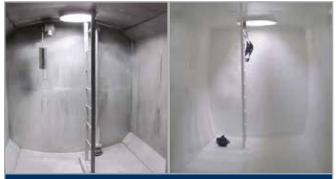

6mm 304 Stainless Steel or Epoxy Lined Carbon Steel Inner Tank

- Fill point DN80 (3") 304 Stainless Steel, with overfill prevention valve, firesafe isolation valve and non return valve.
- 25mm stainless steel sump draw line, with sump pump in cabinet for fuel sampling.
- Sample draw off point, inspection glass and closed loop return to tank.
- AS1657 designed and approved ladder and tank top access assembly.

Water Sump & Extraction Point

AS1657 designed and approved tank top access for dipping / maintenance of jiggle wire for floating suction / overall tank access

Anti Syphon Valve

Example of a PETRO Aviation Fuel Sampling, Filtration and Dispensing Module