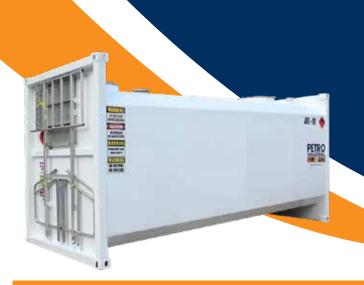

# Self Bunded (Double Wall) CONTAINERISED AVIATION TANK RANGE

#### Item code: PTA

Full range of Containerised Self Bunded Tanks (Double Wall) suitable for the storage and dispensing of AVGAS and Jet A1 Fuels.

### FEATURES:

- Self Bunded Tank (double wall) 360° Wrap Design.
- Suitable for use with Avgas and Jet A-1.
- 6mm 304 Stainless Steel or Epoxy Lined Carbon Steel Inner Tank & Wetted Parts.
- 6mm Carbon Steel Outer Tank.