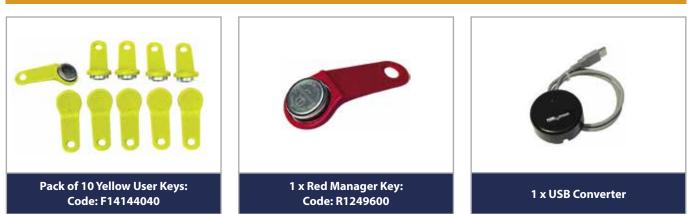

## CONTENTS:

- 1 x USB Software.
- 1 x USB Key Reader.
- 1 x Red Manager Key.
- 10 x Yellow User keys.