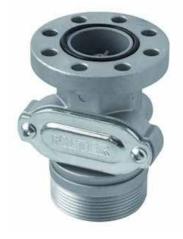

## DRUM CONNECTOR

Comes with Filter & Valve

Item code: F17163000

The Piusi Drum Connector Filters are ideal for the guick and safe connection of a pump to a drum or tank.

The integrated filter is easy to inspect and ensures that debris and large particles do not enter the pumping system and contaminate the fuel that is being dispensed.

## **FEATURES:**

- 2" BSP drum connection.
- Integrated filter.
- Options with valve and/or flanged.
- Suitable for use with diesel, petrol, oil and kerosene.
- Dimensions: 10cm (W) x 20cm (H) x 10cm (L) 5kg.
- Packaging: 133 x 98 x 85mm

## KIT INCLUDES:

- 2" M BSP drum connection.
- 1"F BSP outlet.
- Integrated filter.
- Integrated valve.