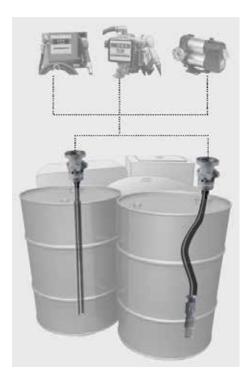

## DRUM CONNECTOR

Comes with Filter & Valve

Item code: F17163000

The Piusi Drum Connector Filters are ideal for the guick and safe connection of a pump to a drum or tank.

The integrated filter is easy to inspect and ensures that debris and large particles do not enter the pumping system and contaminate the fuel that is being dispensed.

Thanks to their flanged connection, all Piusi pumps can be easily connected without the need for sealing pastes or Teflon.