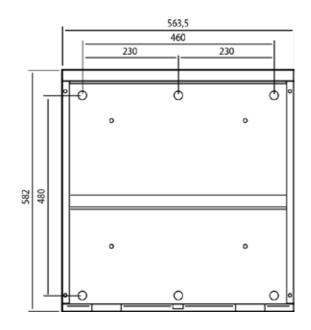

## PERFORMANCE:

- Flow rate: up to 90lpm.
- Accuracy: +/- 1%.
- Operation: AC Continuous.
- Noise level: below 75 dB.

Dimensions: 582mm H x 564mm W

#### Fittings:

- 1. K33 flow meter
- 2. Bi-Pump
- 3. Automatic nozzle
- 4. Swivel connection (\*)
- 5. Nozzle holder with switch(\*)
- 6. Access 85 (\*)
- 7. 10 user keys (\*)
- 8. 1 manager key (\*)
- (\*) PRO version only