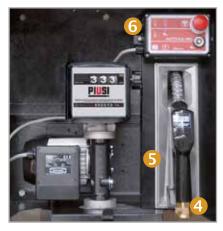

#### Fittings:

- 1. K33 flow meter
- 2. Bi-Pump
- 3. Automatic nozzle
- 4. Swivel connection (\*)
- 5. Nozzle holder with switch(\*)
- 6. Access 85 (\*)
- 7. 10 user keys (\*)
- 8. 1 manager key (\*)
- (\*) PRO version only