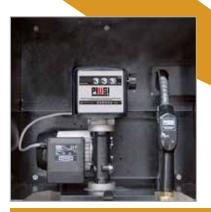

# ST BOX 12V DC STEEL CABINET PUMP KIT

The PIUSI ST BOX is a diesel refueling station complete with pump, flow meter and filter, with lockable metal protection box. The unit is complete with antistatic hose for diesel fuel and automatic dispensing nozzle. The PRO version features the electronic access control box ACCESS 85.

## **FEATURES:**

- Lockable Steel Cabinet.
- Piusi 12V DC Bi-Pump.
- ON/OFF switch.
- K33 Meter.
- 4m Delivery hose.
- A120 Automatic shut off nozzle.
- Nozzle Contact (Pro version only).