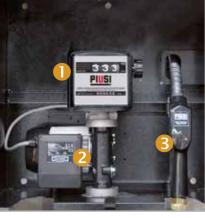

#### Fittings:

- 1. K33 flow meter
- 2. Bi-Pump
- 3. Automatic nozzle
- 4. Swivel connection (\*)
- 5. Nozzle holder with switch(\*)
- 6. Access 85 (\*)
- 7. 10 user keys (\*)
- 8. 1 manager key (\*)
- (\*) PRO version only