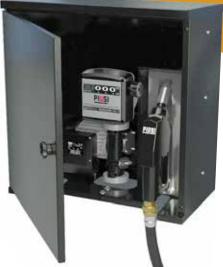

# ST BOX 12V DC STEEL CABINET PUMP KIT

The PIUSI ST BOX is a diesel refueling station complete with pump, flow meter and filter, with lockable metal protection box. The unit is complete with antistatic hose for diesel fuel and automatic dispensing nozzle. The PRO version features the electronic access control box ACCESS 85.

## **FEATURES:**

- Lockable Steel Cabinet.
- Piusi 12V DC Bi-Pump.
- ON/OFF switch.
- K33 Meter.
- 4m Delivery hose.
- A120 Automatic shut off nozzle.
- Nozzle Contact (Pro version only).

## PERFORMANCE:

- Flow rate: up to 90lpm.
- Accuracy: +/- 1%.
- Operation: AC Continuous.
- Noise level: below 75 dB.

Dimensions: 582mm H x 564mm W