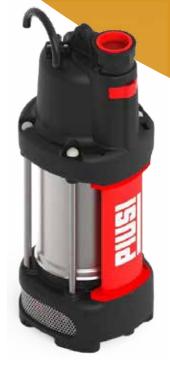

# **SQUAL035** SUBMERSIBLE PUMP

SQUAL035 is the first submersible pump for AdBlue® to have been especially developed and tested for distribution systems.

A centrifugal pump fitted with a turbine regenerator with non-return valve and a built-in innovative pressure regulation system that optimises flow rate performance levels.

Consistent flow rate and accuracy during delivery dramatically reduce energy consumption levels.

The compact size and special pump design make for easy installation and near-complete emptying of the intended installation tank.

### **FEATURES:**

- Heavy Duty
- Regenerative Turbine
- Integrated Pressure Regulator
- Built-In Non Return Valve

5 Meter Power Cord