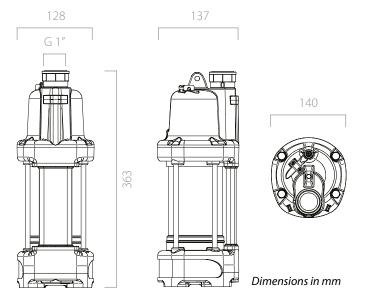

Consistent flow rate and accuracy during delivery dramatically reduce energy consumption levels.

The compact size and special pump design make for easy installation and near-complete emptying of the intended installation tank.

# PRODUCT RANGE:

| Code      | Description           | Flow Rate |     | Working |        | Dead   | Voltage      |      | Power |  |
|-----------|-----------------------|-----------|-----|---------|--------|--------|--------------|------|-------|--|
| Code      | Description           | LPM       | GPM | Press   | sure   | Level  | CA V/HZ CC V | WATT | Cord  |  |
| F00206020 | SQUAL035 230/50 TIMER | 35        | 7,7 | 1,8 BAR | 27 PSI | 2" BSP | 230/50       | 560  | 5m    |  |