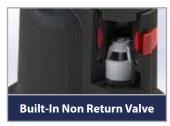

# **SQUAL035** SUBMERSIBLE PUMP

SQUAL035 is the first submersible pump for AdBlue® to have been especially developed and tested for distribution systems.

A centrifugal pump fitted with a turbine regenerator with non-return valve and a built-in innovative pressure regulation system that optimises flow rate performance levels.

### **FEATURES:**

- Heavy Duty
- Regenerative Turbine
- Integrated Pressure Regulator
- Built-In Non Return Valve

5 Meter Power Cord