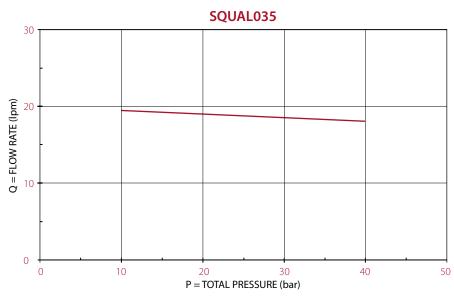

### PERFORMANCE:

- Up to 35 lpm Flow Rate
- AC Voltage
- 30mm Dead Level

# PRODUCT RANGE:

| Code      | Description           | Flow Rate |     | Working |        | Dead   | Voltage      |      | Power |  |
|-----------|-----------------------|-----------|-----|---------|--------|--------|--------------|------|-------|--|
| Code      | Description           | LPM       | GPM | Press   | sure   | Level  | CA V/HZ CC V | WATT | Cord  |  |
| F00206020 | SQUAL035 230/50 TIMER | 35        | 7,7 | 1,8 BAR | 27 PSI | 2" BSP | 230/50       | 560  | 5m    |  |