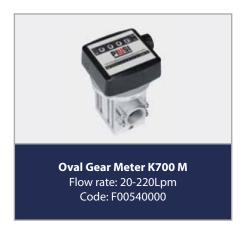

l frame. With a flow rate of up to 200Lpm, this Piusi fuel pump doubles the power of the reliable E120 fuel transfer pumps, making it a great time saving unit.

They also allow for the installation of an oval-gear flow meter. With the possibility of fitting wheels and a handle to it, this fuel transfer pump is easy to handle and suitable for operating in a work site environment, on vehicles with large storage tanks.



## **FEATURES:**

- Flow Rate: 200lpm / (52,7gpm).
- 2050 Watt Motors / 10 amp power draw.
- Maximum Pressure 2.5 bar.
- Inlet 1.5" BSP Female (DN40).
- Extremely durable and practical for use.
- 2 x Self-Priming Fuel Transfer Pumps.
- Continuous Running.
- 1 1/2" BSP Inlet/Outlet.
- Available in 230v.
- Optional Trolley Kit available.









petroind.com

## ON REQUEST:







## SHIPPING:

- Size (mm): 599L x 555W x 491H.
- Packaging (mm): 587 x 395 x 420.
- Weight (kg): 46.