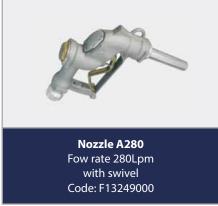

frame. With a flow rate of up to 200Lpm, this Piusi fuel pump doubles the power of the reliable E120 fuel transfer pumps, making it a great time saving unit.

They also allow for the installation of an oval-gear flow meter. With the possibility of fitting wheels and a handle to it, this fuel transfer pump is easy to handle and suitable for operating in a work site environment, on vehicles with large storage tanks.



## **FEATURES:**

- Flow Rate: 200lpm / (52,7gpm).
- 2050 Watt Motors / 10 amp power draw.
- Maximum Pressure 2.5 bar.
- Inlet 1.5" BSP Female (DN40).
- Extremely durable and practical for use.
- 2 x Self-Priming Fuel Transfer Pumps.
- Continuous Running.
- 1 1/2" BSP Inlet/Outlet.
- Available in 230v.
- Optional Trolley Kit available.









petroind.com

## ON REQUEST:







## SHIPPING:

- Size (mm): 599L x 555W x 491H.
- Packaging (mm): 587 x 395 x 420.
- Weight (kg): 46.