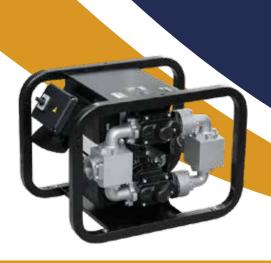

## PUMP 240V AC 200LPM

Item code: PUMP-F00315000-CATA

The ST200 diesel pump is a portable diesel dispensing unit, designed to provide the user with safe and quick refueling. Supplied in sturdy steel frame. With a flow rate of up to 200Lpm, this Piusi fuel pump doubles the power of the reliable E120 fuel transfer pumps, making it a great time saving unit.

They also allow for the installation of an oval-gear flow meter. With the possibility of fitting wheels and a handle to it, this fuel transfer pump is easy to handle and suitable for operating in a work site environment, on vehicles with large storage tanks.

## **FEATURES:**

- Flow Rate: 200lpm / (52,7gpm).
- 2050 Watt Motors / 10 amp power draw.
- Maximum Pressure 2.5 bar.
- Inlet 1.5" BSP Female (DN40).
- Extremely durable and practical for use.
- 2 x Self-Priming Fuel Transfer Pumps.
- Continuous Running.
- 1 1/2" BSP Inlet/Outlet.
- Available in 230v.
- Optional Trolley Kit available.