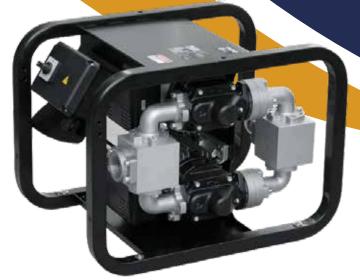

## PUMP 240V AC 200LPM

Item code: PUMP-F00315000-CATA

The ST200 diesel pump is a portable diesel dispensing unit, designed to provide the user with safe and quick refueling. Supplied in sturdy steel frame. With a flow rate of up to 200Lpm, this Piusi fuel pump doubles the power of the reliable E120 fuel transfer pumps, making it a great time saving unit.

They also allow for the installation of an oval-gear flow meter. With the possibility of fitting wheels and a handle to it, this fuel transfer pump is easy to handle and suitable for operating in a work site environment, on vehicles with large storage tanks.

## **FEATURES:**

- Flow Rate: 200lpm / (52,7gpm).
- 2050 Watt Motors / 10 amp power draw.
- Maximum Pressure 2.5 bar.
- Inlet 1.5" BSP Female (DN40).
- Extremely durable and practical for use.
- 2 x Self-Priming Fuel Transfer Pumps.
- Continuous Running.
- 1 1/2" BSP Inlet/Outlet.
- Available in 230v.
- Optional Trolley Kit available.