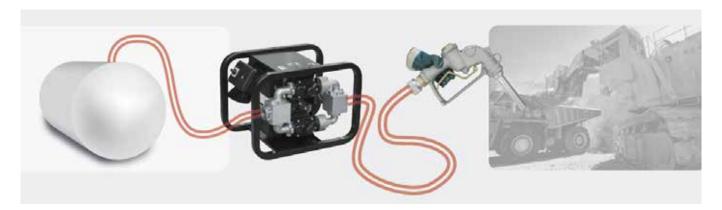

Dispensing

## PUMP 240V AC 200LPM

Item code: PUMP-F00315000-CATA

The ST200 diesel pump is a portable diesel dispensing unit, designed to provide the user with safe and quick refueling. Supplied in sturdy steel frame. With a flow rate of up to 200Lpm, this Piusi fuel pump doubles the power of the reliable E120 fuel transfer pumps, making it a great time saving unit.