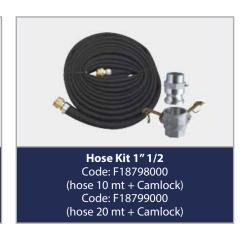

ame. With a flow rate of up to 200Lpm, this Piusi fuel pump doubles the power of the reliable E120 fuel transfer pumps, making it a great time saving unit.

They also allow for the installation of an oval-gear flow meter. With the possibility of fitting wheels and a handle to it, this fuel transfer pump is easy to handle and suitable for operating in a work site environment, on vehicles with large storage tanks.



## **FEATURES:**

- Flow Rate: 200lpm / (52,7gpm).
- 2050 Watt Motors / 10 amp power draw.
- Maximum Pressure 2.5 bar.
- Inlet 1.5" BSP Female (DN40).
- Extremely durable and practical for use.
- 2 x Self-Priming Fuel Transfer Pumps.
- Continuous Running.
- 1 1/2" BSP Inlet/Outlet.
- Available in 230v.
- Optional Trolley Kit available.









petroind.com

## ON REQUEST:







## SHIPPING:

- Size (mm): 599L x 555W x 491H.
- Packaging (mm): 587 x 395 x 420.
- Weight (kg): 46.