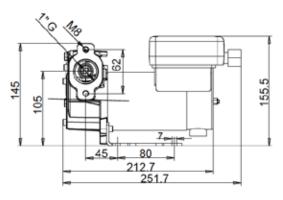

|             |               |           |              |
| R10040000 | Kit cable 2 m (24 V) - Fuse on the cable |           |          |            |               |             |               |           |              |
| R10041000 | Kit cable 4 m (12 V) - Fuse on the cable |           |          |            |               |             |               |           |              |
| R10039000 | Kit cable 4 m (24 V) - Fuse on the cable |           |          |            |               |             |               |           |              |
| R13242000 | Kit handle                               |           |          |            |               |             |               |           |              |

#### **SHIPPING:** Packaging (mm) Weight

7,5kg 345 x 175 x 255