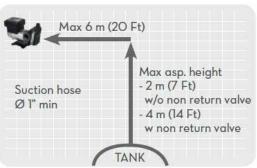

### **FEATURES:**

- Vane pump with rotor.
- Mechanical seal.
- Incorporated by-pass valve.
- Connector block with ON/OFF switch.
- 100 μ filter incorporated in the pump body, easy access for maintenance.
- Threaded 1" connectors.