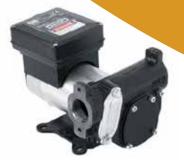

# PANTHER DC ROTARY, SELF PRIMING, VANE PUMP

Item code: 12V F0034000B or 24/12V F0034100C

Transfer pumps. Rotary, self priming, vane pumps featuring high flow rates, and easy operation and installation. The 24/12 version can be used with both voltages.

### **FEATURES:**

- Vane pump with rotor.
- Mechanical seal.
- Incorporated by-pass valve.
- Connector block with ON/OFF switch.
- 100 μ filter incorporated in the pump body, easy access for maintenance.
- Threaded 1" connectors.