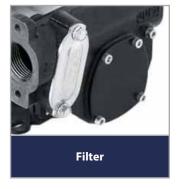

### **FEATURES:**

- Vane pump with rotor.
- Mechanical seal.
- Incorporated by-pass valve.
- Connector block with ON/OFF switch.
- 100 μ filter incorporated in the pump body, easy access for maintenance.
- Threaded 1" connectors.