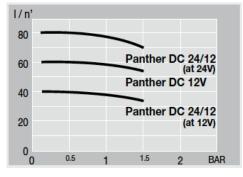

## PERFORMANCE:

- Flow rate up to 70 l/min.
- 12/24 V operation.
- Duty cycle 30 min.

petroind.com

# PRODUCT RANGE:

|           | Description                              | Flow Rate |          | Voltage    |               |             | Duty          |           |              |
|-----------|------------------------------------------|-----------|----------|------------|---------------|-------------|---------------|-----------|--------------|
| Code      |                                          | Lpm       | Gpm      | DC<br>Volt | Power<br>Watt | Amp<br>max. | cycle<br>min. | rpm       | Inlet<br>BSP |
| F0034000B | Panther DC 12V                           | 56        | 14,8     | 12         | 300           | 35          | 30            | 2900      | 1"           |
| F0034100C | Panther DC 24/12V                        | 70/35     | 18,5/9,2 | 24/12      | 420/150       | 25/16       | 30            | 3600/1800 | 1"           |
| R10011000 | Kit cable 2 m (12 V) - Fuse on the cable |           |          |            |               |             |               |           |              |
| R10040000 | Kit cable 2 m (24 V) - Fuse on the cable |           |          |            |               |             |               |           |              |
| R10041000 | Kit cable 4 m (12 V) - Fuse on the cable |           |          |            |               |             |               |           |              |
| R10039000 | Kit cable 4 m (24 V) - Fuse on the cable |           |          |            |               |             |               |           |              |
| R13242000 | Kit handle                               |           |          |            |               |             |               |           |              |