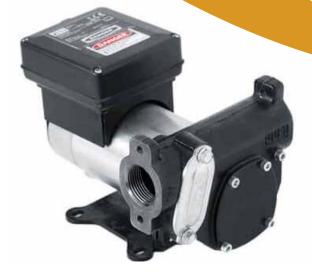

# PANTHER DC ROTARY, SELF PRIMING, VANE PUMP

Item code: 12V F0034000B or 24/12V F0034100C

Transfer pumps. Rotary, self priming, vane pumps featuring high flow rates, and easy operation and installation. The 24/12 version can be used with both voltages.

### **FEATURES:**

- Vane pump with rotor.
- Mechanical seal.
- Incorporated by-pass valve.
- Connector block with ON/OFF switch.
- 100 μ filter incorporated in the pump body, easy access for maintenance.
- Threaded 1" connectors.

## PERFORMANCE:

- Flow rate up to 70 l/min.
- 12/24 V operation.
- Duty cycle 30 min.

petroind.com