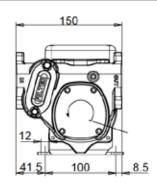

|             |               |           |              |
| R10040000 | Kit cable 2 m (24 V) - Fuse on the cable |           |          |            |               |             |               |           |              |
| R10041000 | Kit cable 4 m (12 V) - Fuse on the cable |           |          |            |               |             |               |           |              |
| R10039000 | Kit cable 4 m (24 V) - Fuse on the cable |           |          |            |               |             |               |           |              |
| R13242000 | Kit handle                               |           |          |            |               |             |               |           |              |

#### **SHIPPING:** Packaging (mm) Weight

7,5kg 345 x 175 x 255