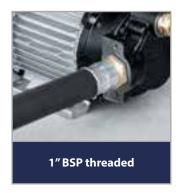

### **FEATURES:**

- Vane pump with rotor.
- Mechanical seal.
- Incorporated by-pass valve.
- Connector block with ON/OFF switch.
- 100 μ filter incorporated in the pump body, easy access for maintenance.
- Threaded 1" connectors.