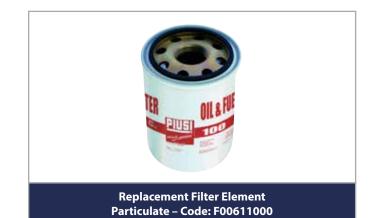

When a flow rate reduction is observed, these fuel filters for diesel and oil should be replaced to ensure that the filtration of the fuel is maintained.