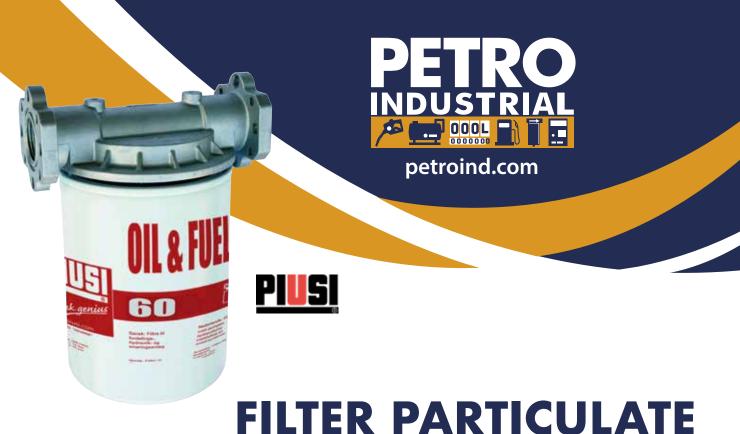

Item code: F0777200A

The Piusi Fuel Filter can be fitted to both the suction and delivery systems to ensure that clean, particle free fuel is dispensed. This oil and diesel filter has a spin on cartridge for easy installation and replacement.

When a flow rate reduction is observed, these fuel filters for diesel and oil should be replaced to ensure that the filtration of the fuel is maintained.

## FEATURES:

- Includes 1 x Filter Head and 1 x Filter Element.
- Filter spin on style.
- Suitable for diesel, bio-diesel, oil and petrol.
- Operating pressure 12 bar max.
- 10 um DN25 (1").
- Maximum flow rate of 70Lpm.
- 1"F BSP Flanged Inlet/Outlet.