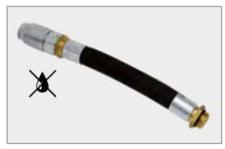

**Rigit Spouts:** Mod. BPS B/P With semi-automatic non-drip valve Code: F16005010

Flexible Spouts: Mod. BPS B/P With semi-automatic non-drip valve Code: F16004010