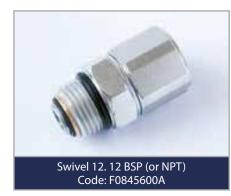

- The valve is balanced to reduce pressure on the trigger to the utmost, to make the nozzle extremely easy to use.
- Burst pressure 300 Bar.
- Flow resistance 0.6 bar at 60 l/min.
- Trigger operating force at 100 Bar: 9 Kg.
- Swivel at entry with strainer filter.