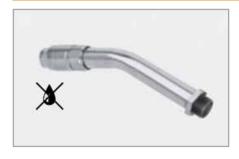

**Rigit Spouts:** Mod. BPS B/P With semi-automatic non-drip valve Code: F16005010

Flexible Spouts: Mod. BPS B/P With semi-automatic non-drip valve Code: F16004010