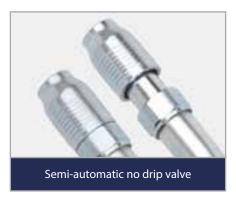

**Rigit Spouts:** Mod. BPS B/P With semi-automatic non-drip valve Code: F16005010

Flexible Spouts: Mod. BPS B/P With semi-automatic non-drip valve Code: F16004010