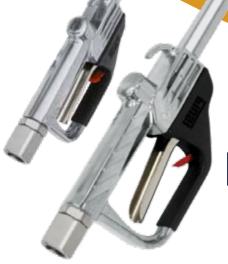

## PISTOL ONE SWIVEL OIL NOZZLE

Item code: NOZZLE-F00640020-CATA

Pistol ONE is a new nozzle specially designed for heavy-duty work conditions and for anyone requiring high flow rates, low flow resistance at high pressures, and ease of handling and use.

## **FEATURES:**

- Flexible Spout Swivel Anti Drip Tip 3/4" BSP Inlet 90lpm.
- High flow capacity nozzle for oil dispensing.
- 3/4" Female BSP Inlet.
- The aluminium body is shock resistant, ergonomic and compact.
- Nominal flow rate 90lpm.
- Max operating pressure 100 Bar.

- The valve is balanced to reduce pressure on the trigger to the utmost, to make the nozzle extremely easy to use.
- Burst pressure 300 Bar.
- Flow resistance 0.6 bar at 60 l/min.
- Trigger operating force at 100 Bar: 9 Kg.
- Swivel at entry with strainer filter.