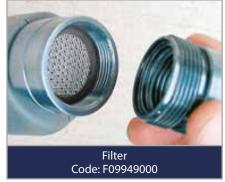

- The valve is balanced to reduce pressure on the trigger to the utmost, to make the nozzle extremely easy to use.
- Burst pressure 300 Bar.
- Flow resistance 0.6 bar at 60 l/min.
- Trigger operating force at 100 Bar: 9 Kg.
- Swivel at entry with strainer filter.