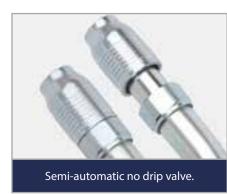

## PRODUCT RANGE:

| Code      | Description                      | Auto non-<br>drip Valve | Inlet              | Outlet | Batteries<br>AAA | <b>Weight</b><br>(kg) | Packaging<br>(mm) |
|-----------|----------------------------------|-------------------------|--------------------|--------|------------------|-----------------------|-------------------|
| F00974000 | NEXT/2 Nozzle Only BSP           | -                       | 3/4" BSP<br>Swivel | -      | x 2<br>Included  | 2,3                   | 115 x 135 x 160   |
| F00974010 | NEXT/2 Nozzle Rigid Spout BSP    | Yes                     |                    | Rigid  |                  | 2,9                   |                   |
| F00974020 | NEXT/2 Nozzle Flexible Spout BSP | Yes                     |                    | Flex   |                  | 3                     |                   |