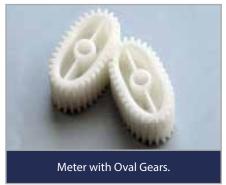

## NEXT/2 ELECTRONIC METERED OIL NOZZLE

Item code: NEXT2NOZZLE-CATA

High flow-rate oil nozzle with oval gear electronic flow meter in acetal resin. The oval gear metering system allows for high metering precision with low pressure losses.