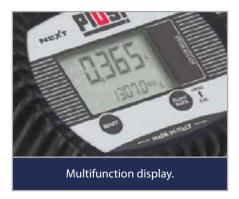

## **FEATURES:**

- Flow rate up to 60 lpm.
- Repeatability: 0.2%.
- Accuracy +/- 0.5%.
- Maximum operating pressure 70 bar / 994 psi.
- Bursting pressure: 140 bar.

- Inlet swivel coupling with filter for impurities.
- 5 digit partial, Resetable total.
- Calibration available.
- Low battery icon.