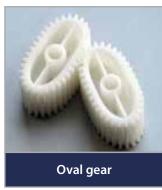

## NEXT/2 DIGITAL FLOW METER

Item code: F00486150-CATA

Oval gear electronic flow meters in acetal resin for controlling non-commercial dispensing of low, medium and high viscosity fluids including fuels, lubricating oils and other special fluids compatible with construction materials.