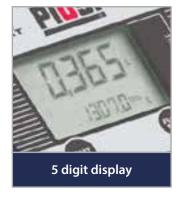

## **FEATURES:**

- Body features aluminium measuring chamber.
- 5-digit partial total (h=11.5 mm) with floating point from 0.001 to 999.99.
- 8-digit non-resettable total (h=5 mm) from 1 to 99999999.
- Resettable total.
- Repeatability 0.2%.
- Loss of pressure < 0.5 bar at maximum flow rate.
- Flow rate up to 60 l/min.
- Accuracy +/- 0.5%.
- Maximum operating pressure 70 bar.
- Bursting pressure: 140 bar.