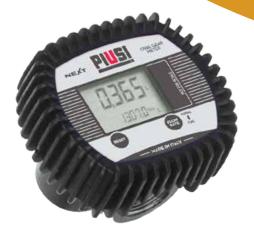

## NEXT/2 DIGITAL FLOW METER

Item code: F00486150-CATA

Oval gear electronic flow meters in acetal resin for controlling non-commercial dispensing of low, medium and high viscosity fluids including fuels, lubricating oils and other special fluids compatible with construction materials.

## **FEATURES:**

- Body features aluminium measuring chamber.
- 5-digit partial total (h=11.5 mm) with floating point from 0.001 to 999.99.
- 8-digit non-resettable total (h=5 mm) from 1 to 99999999.
- Resettable total.
- Repeatability 0.2%.
- Loss of pressure < 0.5 bar at maximum flow rate.
- Flow rate up to 60 l/min.
- Accuracy +/- 0.5%.
- Maximum operating pressure 70 bar.
- Bursting pressure: 140 bar.