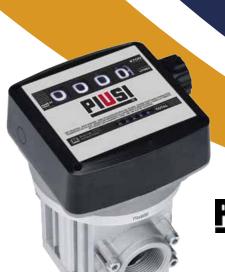

## **K700 MECHANICAL METER**

Item code: METER-F00540000-CATA

The K700 mechanical flow meter uses an oval gear system to accurately measure the amount of diesel or oil dispensed, even at higher flow rates.

## **FEATURES:**

- Oil and diesel flow meter.
- For non resale use.
- Oval gear system.
- 4 digit resettable and 8 digit non-resettable totaliser.
- Flow rate 20 220 lpm / 5-53 gpm
- Repeatability 0,2 %.

- Max. operating pressure 10 bar / 142 psi
- Bursting pressure 30 bar.
- Accuracy +/-1% after calibration.
- Inlet / outlet 40mm (11/2") Female.
- Choice of BSP or NPT thread.
- Reliable, economical, easy to install, calibrate on site.