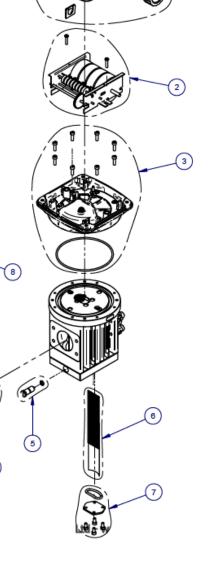

## K700 METER **SPARE PARTS**

## F00540030 MECHANICAL METER K700M LT/GAS VER.C Material Code Description UM Pos. Qty R15958000 K700M COVER KIT PC 0001 0002 R15960000 KIT COUNTER K700M LITER PC 0003 R15867000 LITER CHAMBER COVER K700M KIT PC R15854000 1in1/2 GAS/LT ISO7 K700MFLANGE KIT PC 0004 1 0005 R15859000 K700M BY-PASS REGULATION KIT PC 0006 R15842000 K700M FILTERS KIT PC 0007 R13832000 KIT COVER 46x36 Thick.=3 FILTER ACCESS PC PC 8000 R15962000 K700M GASKET KIT