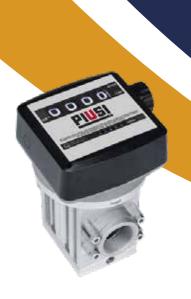

## **K700 MECHANICAL METER**

Item code: METER-F00540000-CATA

The K700 mechanical flow meter uses an oval gear system to accurately measure the amount of diesel or oil dispensed, even at higher flow rates.

## **FEATURES:**

- Oil and diesel flow meter.
- For non resale use.
- Oval gear system.
- 4 digit resettable and 8 digit non-resettable totaliser.
- Flow rate 20 220 lpm / 5-53 gpm
- Repeatability 0,2 %.

- Max. operating pressure 10 bar / 142 psi
- Bursting pressure 30 bar.
- Accuracy +/-1% after calibration.
- Inlet / outlet 40mm (11/2") Female.
- Choice of BSP or NPT thread.
- Reliable, economical, easy to install, calibrate on site.