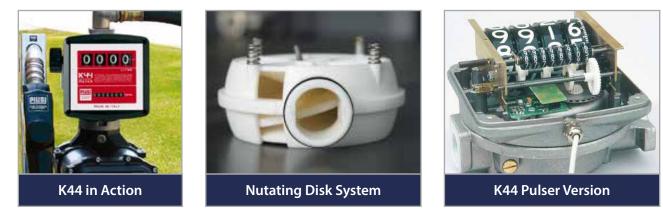

## K44 MECHANICAL METER-000560000-CATA

The Piusi K44 mechanical fuel flow meter measures the exact quantity of the dispensed diesel fuel or oil through a nutating disk system. The K44 fuel flow meter measures up to 9999.9 litres, and is reliable, inexpensive, and easy to install.

## FEATURES:

- Oil and diesel flow meter.
- Flow rate: 20-120lpm.
- Measures up to 9999.9 litres at a time.
- Also compatible with gravity fed systems.
- Can be rotated to allow flow from 4 directions.
- 25mm (1") F x F BSP Inlet/Outlet.
- Nutating disk system.

- Accuracy +/-1% after calibration.
- 4 digit resettable partial totals.
- 7 digit non-resettable totaliser.
- OPTION: Pulse Output Open collector card type. Frequency 10 pulses/litre, power supply 6-24 V DC, max 10 mA. Code: 00056500A-CATA.