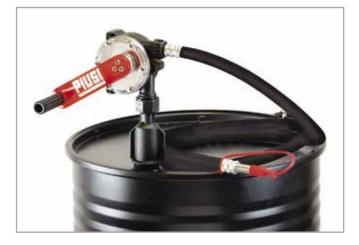

## ROTARY HAND PUMP

The manufacturing tolerances along with the wearresistant materials guarantee many years of perfect operation. Sturdy construction for Professional Use.

## FEATURES:

- Self-priming with easy and immediate dispensing.
- Capacity: 38 litres per 100 revolutions.

## FOR USE WITH:

- Diesel.
- Lubricants (Light to Medium Viscosity).

| PRODUCT RANGE: |                                  |                                 |     |           |                 |                          |                  |  |  |
|----------------|----------------------------------|---------------------------------|-----|-----------|-----------------|--------------------------|------------------|--|--|
| Code           | Description                      | Capacity per<br>100 Revolutions |     | Drum      | Suction<br>Tube | "S" Spout &<br>Hose Tail | Delivery<br>Hose |  |  |
|                |                                  | L                               | USG | Connector | Tube            | HOSE I dil               | (m)              |  |  |
| F00332500      | PIUSI Hand Pump 2" BSP           | 38                              | 10  | 2" BSP    | Yes             | Yes                      | _                |  |  |
| F00332520      | PIUSI Hand Pump 2" BSP with Hose |                                 |     |           |                 | _                        | 3                |  |  |