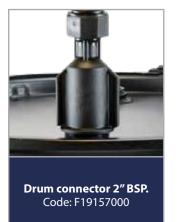

## FOR USE WITH:

- Diesel.
- Lubricants (Light to Medium Viscosity).

| PRODUCT RANGE: |                                  |                                 |     |           |                 |                          |                  |  |  |
|----------------|----------------------------------|---------------------------------|-----|-----------|-----------------|--------------------------|------------------|--|--|
| Code           | Description                      | Capacity per<br>100 Revolutions |     | Drum      | Suction<br>Tube | "S" Spout &<br>Hose Tail | Delivery<br>Hose |  |  |
|                |                                  | L                               | USG | Connector | Tube            | HOSE I dil               | (m)              |  |  |
| F00332500      | PIUSI Hand Pump 2" BSP           | 38                              | 10  | 2" BSP    | Yes             | Yes                      | _                |  |  |
| F00332520      | PIUSI Hand Pump 2" BSP with Hose |                                 |     |           |                 | _                        | 3                |  |  |