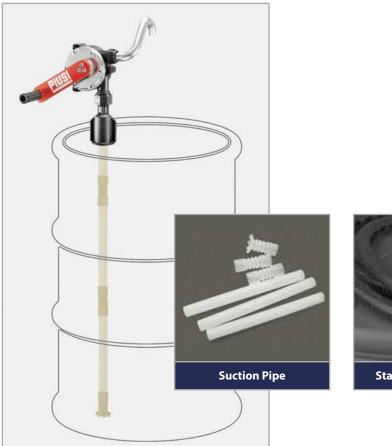

## FOR USE WITH:

- Diesel.
- Lubricants (Light to Medium Viscosity).

| PRODUCT RANGE: |                                  |                                 |     |           |                 |                          |                  |  |  |
|----------------|----------------------------------|---------------------------------|-----|-----------|-----------------|--------------------------|------------------|--|--|
| Code           | Description                      | Capacity per<br>100 Revolutions |     | Drum      | Suction<br>Tube | "S" Spout &<br>Hose Tail | Delivery<br>Hose |  |  |
|                |                                  | L                               | USG | Connector | Tube            | HOSE I dil               | (m)              |  |  |
| F00332500      | PIUSI Hand Pump 2" BSP           | 38                              | 10  | 2" BSP    | Yes             | Yes                      | _                |  |  |
| F00332520      | PIUSI Hand Pump 2" BSP with Hose |                                 |     |           |                 | _                        | 3                |  |  |