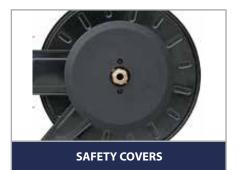

- Hose stop.
- Corrosion resistant: The hot galvanized steel structure is moulded and coated with electrostatic polyester powder UV rays resistant.
- Easy and versatile installation through the rotating support plate and the adjustable arm positions.
- Safety: lateral protective covers.