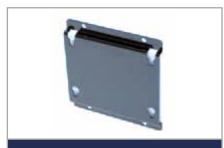

## **ON REQUEST:**

**FIX SUPPORT PLATE** Weight 1,5 Kg Pack: 300x410x100 Code Big: F1629800A Code Small: F1731600A

**ROTATING SUPPORT PLATE** Weight 3,5 Kg Pack: 300x300x180 Code Big: F1627900A Code Small: F1731700A