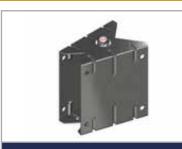

## **ON REQUEST:**

**FIX SUPPORT PLATE** Weight 1,5 Kg Pack: 300x410x100 Code Big: F1629800A Code Small: F1731600A

**ROTATING SUPPORT PLATE** Weight 3,5 Kg Pack: 300x300x180 Code Big: F1627900A Code Small: F1731700A