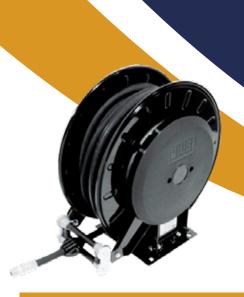

GREASE HOSE REEL SPRING REWIND

Item code: HA40153800A-CATA

The automatic hose reels are projected to work up to 400 BAR pressure. It can be used in all industries, workshops, service stations, garages, etc. They are built with high standard quality and attention to material to provide high performances.

## **FEATURES:**

- The 4 reel ball bearings on the arms facilitate the unrolling of the hose, avoiding friction that would cause a gradual deterioration.
- The hose can be locked at the desired length.
- Ratchet prevents unlock when hose is completely extended.
- Spring-driven retractable hose.

- Hose stop.
- Corrosion resistant: The hot galvanized steel structure is moulded and coated with electrostatic polyester powder UV rays resistant.
- Easy and versatile installation through the rotating support plate and the adjustable arm positions.
- Safety: lateral protective covers.

| RANGE OPTIONS: |                                      |                              |                             |                           |                              |      |                         |
|----------------|--------------------------------------|------------------------------|-----------------------------|---------------------------|------------------------------|------|-------------------------|
| Code           | Description / Hose                   | Max<br>Operating<br>Pressure | Inlet with<br>Swivel<br>BSP | Outlet<br>Hosetail<br>BSP | Hose Max<br>Lenght<br>Bound* | Hose | Pressure<br>Drop<br>bar |
| Without Hose   |                                      |                              |                             |                           |                              |      |                         |
| HN40151400A    | Open Hose Reel 1/4" – 15m Small      | 400 bar                      | 1/4" Female                 | 1/4" Female               | 15m                          | _    | _                       |
| HN40153800A    | Open Hose Reel 3/8" – 15m Small      | 400 bar                      | 3/8" Female                 | 3/8" Female               | 15m                          | _    | _                       |
| With Hose      |                                      |                              |                             |                           |                              |      |                         |
| HA40151400A    | Open Hose Reel 1/4" + 15m Hose Small | 400 bar                      | 1/4" Female                 | 1/4" Female               | -                            | 15m  | 160 @ 600 gr/min*       |
| HA40153800A    | Open Hose Reel 3/8" + 15m Hose Small | 400 har                      | 3/8" Female                 | 3/8" Female               | _                            | 15m  | 140 @ 600 ar/min*       |