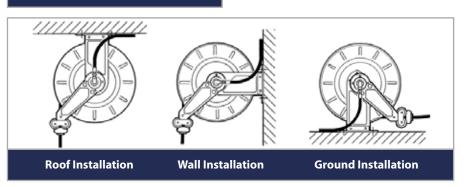

- Hose stop.
- Corrosion resistant: The hot galvanized steel structure is moulded and coated with electrostatic polyester powder UV rays resistant.
- Easy and versatile installation through the rotating support plate and the adjustable arm positions.
- Safety: lateral protective covers.