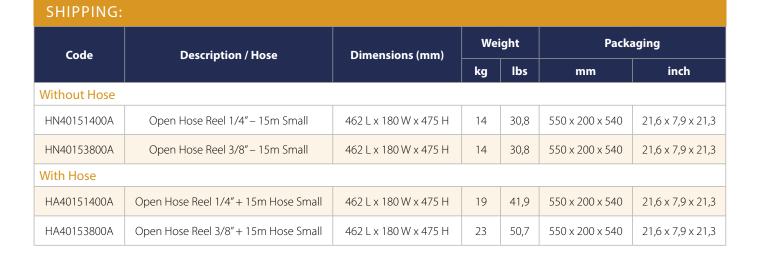

| RANGE OPTIONS: |                                      |                              |                             |                           |                              |      |                         |
|----------------|--------------------------------------|------------------------------|-----------------------------|---------------------------|------------------------------|------|-------------------------|
| Code           | Description / Hose                   | Max<br>Operating<br>Pressure | Inlet with<br>Swivel<br>BSP | Outlet<br>Hosetail<br>BSP | Hose Max<br>Lenght<br>Bound* | Hose | Pressure<br>Drop<br>bar |
| Without Hose   |                                      |                              |                             |                           |                              |      |                         |
| HN40151400A    | Open Hose Reel 1/4" – 15m Small      | 400 bar                      | 1/4" Female                 | 1/4" Female               | 15m                          | _    | _                       |
| HN40153800A    | Open Hose Reel 3/8" – 15m Small      | 400 bar                      | 3/8" Female                 | 3/8" Female               | 15m                          | _    | _                       |
| With Hose      |                                      |                              |                             |                           |                              |      |                         |
| HA40151400A    | Open Hose Reel 1/4" + 15m Hose Small | 400 bar                      | 1/4" Female                 | 1/4" Female               | -                            | 15m  | 160 @ 600 gr/min*       |
| HA40153800A    | Open Hose Reel 3/8" + 15m Hose Small | 400 har                      | 3/8" Female                 | 3/8" Female               | _                            | 15m  | 140 @ 600 ar/min*       |