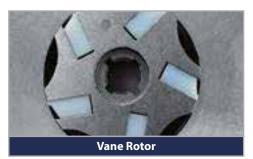

### FEATURES:

- Continuous Duty
- High Flow-Rate
- Heavy Duty Pump

Sturdy Design

Body: Cast Iron Rotor: Sintered Steel Vanes: Technopolymer Seal: Viton Shaft: Steel With its solid and resistant body, the E140 is an easy to install diesel transfer pump, suitable for use in diesel dispensers and fixed fuel transfer systems, as well as other industrial applications.