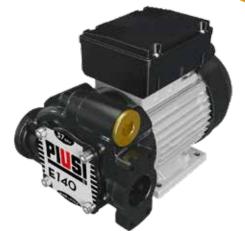

# DIESEL TRANSFER VANE PUMP

Item code: F00395060

The E140 diesel transfer pump is versatile and suitable for different industries including automotive, agriculture, transportation, garages and construction.

The E140 volumetric, self-priming vane pump for diesel transfer has a high seal and is reliable in conditions of use at low temperatures.

### FEATURES:

- Continuous Duty
- High Flow-Rate
- Heavy Duty Pump

Sturdy Design

Body: Cast Iron Rotor: Sintered Steel Vanes: Technopolymer Seal: Viton Shaft: Steel With its solid and resistant body, the E140 is an easy to install diesel transfer pump, suitable for use in diesel dispensers and fixed fuel transfer systems, as well as other industrial applications.