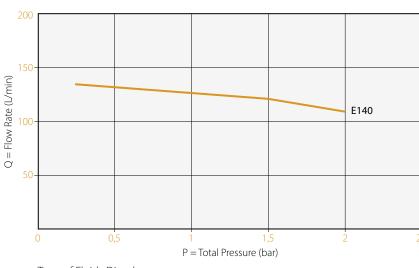

## **PERFORMANCE:**

- Up to 140 L/min Flow Rate
- Power: AC Voltage

| Code      | Description | Flow Rate |     | Voltage       |               |             | Continuous | Inlet |  |
|-----------|-------------|-----------|-----|---------------|---------------|-------------|------------|-------|--|
|           |             | Lpm       | Gpm | AC<br>Volt/HZ | Power<br>Watt | Amp<br>max. | Duty       | BSP   |  |
| F00395060 | E 140       | 140       | 37  | 250           | 1150          | 5           | S1         | 1″1/4 |  |

# CHART:

Type of Fluid: Diesel Temperature: 20 °C

PETRO Industrial Australia | +61 (0) 7 3204 9558 | sales@petroindustrial.com.au | www.petroind.com