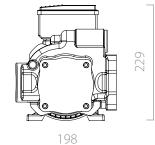

Rate |     | Voltage       |               |             | Continuous | Inlet |  |
|-----------|-------------|-----------|-----|---------------|---------------|-------------|------------|-------|--|
|           |             | Lpm       | Gpm | AC<br>Volt/HZ | Power<br>Watt | Amp<br>max. | Duty       | BSP   |  |
| F00395060 | E 140       | 140       | 37  | 250           | 1150          | 5           | S1         | 1″1/4 |  |

| SHIPPING: |     |                 |              |  |  |  |  |  |
|-----------|-----|-----------------|--------------|--|--|--|--|--|
| Weight    |     | Packaging       |              |  |  |  |  |  |
| Kg        | Lbs | mm              | Inch         |  |  |  |  |  |
| 18        | 40  | 350 x 250 x 300 | 14 x 10 x 12 |  |  |  |  |  |



# DIMENSIONS (mm):







190







# CHART:



Type of Fluid: Diesel Temperature: 20 °C

PETRO Industrial Australia | +61 (0) 7 3204 9558 | sales@petroindustrial.com.au | www.petroind.com