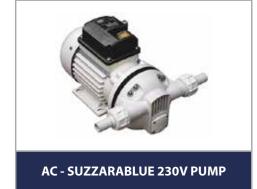

## AC PUMP:

- Hose tail connection 3/4".
- Absence of dinamic seals.
- 2m cable with socket.
- Duty cycle 20 min.