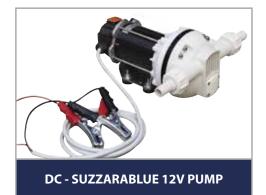

## DC PUMP:

- Hose tail connection 3/4".
- Absence of dinamic seals.
- 2m cable with clamps.
- Duty cycle 20 min.

Code: R16175010

| TECHNICAL INFORMATION: |                      |                      |                       |      |              |                       |                    |
|------------------------|----------------------|----------------------|-----------------------|------|--------------|-----------------------|--------------------|
| Code                   | Description          | <b>V</b><br>AC V./HZ | <b>oltage</b><br>Watt | Rpm  | Flow<br>Rate | <b>Weight</b><br>(kg) | Packaging (mm)     |
| DEF-F00201AA0-CATA     | SUZZARABLUE 12V KIT  | 12/24                | -                     | 2800 | 36lpm        | 8                     | 400L x 250W x 200H |
| DEF-00201C70-CATA      | SUZZARABLUE 230V KIT | 230/50               | 370                   | 1450 | 34lpm        | 10                    | 357L x 357W x 257H |