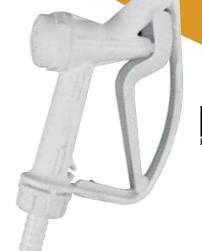

## **NOZZLE MANUAL SHUT-OFF**

Item code: DEF-F14761000-CATA

An economical nozzle suitable for both pumped and gravity applications. Glass filled polypropylene body complete with Viton seals and a polished 19mm stainless steel spout.

Can be used on low pressure systems efficiently and includes an integral 19mm barbed inlet which can be removed to expose a 1"BSP thread.

## SPECIFICATIONS:

- Manual Trigger Nozzle.
- Flow Rate 80Lpm.
- Spring Resistive Lever Mechanism.
- Max Pressure 3.5 Bar.
- Materials Polypropylene, Stainless steel, Viton.
- Fittings 19mm barb / 3/4" BSP inlet.
- White.