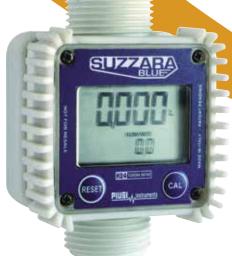

## K24 ELECTRONIC TURBINE PULSE METER

Item code: DEF-F0040710A-CATA

The K24 AdBlue® Digital Flow Meter from Piusi is a reliable and accurate turbine flow meter for the dispensing of urea and cattle milk.

This AdBlue® flow meter has a digital face that can rotated 90 degrees, providing the user with the benefit of easy reading.

## **FEATURES:**

- Install in line or at the end of the delivery hose.
- it is provided with a compact easy readable display.
- It is possible to apply the meter directly on the nozzle.
- User can quickly substitute the 2 batteries (AAA size).
- Flow rate indication.