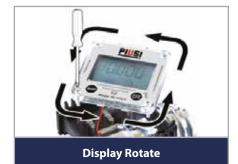

This AdBlue® flow meter has a digital face that can rotated 90 degrees, providing the user with the benefit of easy reading.