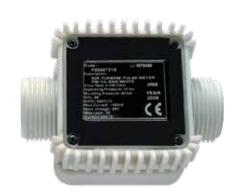

These Piusi digital turbine pulse meters are used to interface flow data with external systems, and therefore have no display to read off. Code: F00407210