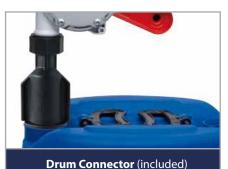

petroind.com





**ADBLUE®** 

# **HAND PUMP ROTARY STYLE**

Item code: DEF-F00332A50-CATA

### **FEATURES:**

- Specifically designed for use with Adblue®.
- Self priming, instant flow.
- Check valve to always maintain prime; eliminate contamination & eliminate siphon effect.
- Two spring-loaded vanes to ensure high suction capabilities.
- This hand pump can be securely orientated in any position, and is designed to eliminate oscillation while in use.
- Superior test rating of 250,000 gallons without maintenance.
- Rigid tooth spin collar to rotate and maintain orientation.
- Allows for transfer to another tank without spilling fluid in system.
- Ergonomically crank design to accommodate ease rotation.
- Stainless steel body to ensure longevity.



56 x 4 - code: F19158000 2" Buttress - code: F19159000 2" BSP - code: F19157000 70 x 6 - code: F19157010







## **TECHNICAL DATA:**

|    | ity per<br>olutions<br>USG | Drum<br>Connector | Suction<br>Tube | Delivery<br>Hose |
|----|----------------------------|-------------------|-----------------|------------------|
| 38 | 10                         | 2"BSP             | Yes             | 2,5m             |

#### SHIPPING DATA

| Weight |     | Packaging       |                   |  |
|--------|-----|-----------------|-------------------|--|
| kg     | lbs | mm              | inch              |  |
| 3,2    | 7   | 300 x 300 x 180 | 18,8 x 11,8 x 7,1 |  |





## **ACCESSORIES:**