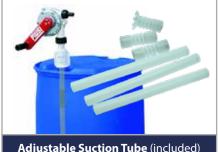

code: DEF-F00332A50-CATA

### **FEATURES:**

- Specifically designed for use with Adblue®.
- Self priming, instant flow.
- Check valve to always maintain prime; eliminate contamination & eliminate siphon effect.
- Two spring-loaded vanes to ensure high suction capabilities.
- This hand pump can be securely orientated in any position, and is designed to eliminate oscillation while in use.
- Superior test rating of 250,000 gallons without maintenance.
- Rigid tooth spin collar to rotate and maintain orientation.
- Allows for transfer to another tank without spilling fluid in system.
- Ergonomically crank design to accommodate ease rotation.
- Stainless steel body to ensure longevity.



56 x 4 - code: F19158000 2" Buttress - code: F19159000 2" BSP - code: F19157000 70 x 6 - code: F19157010







## **TECHNICAL DATA:**

|    | ity per<br>olutions<br>USG | Drum<br>Connector | Suction<br>Tube | Delivery<br>Hose |
|----|----------------------------|-------------------|-----------------|------------------|
| 38 | 10                         | 2"BSP             | Yes             | 2,5m             |

#### SHIPPING DATA

| Weight |     | Packaging       |                   |  |
|--------|-----|-----------------|-------------------|--|
| kg     | lbs | mm              | inch              |  |
| 3,2    | 7   | 300 x 300 x 180 | 18,8 x 11,8 x 7,1 |  |





## **ACCESSORIES:**