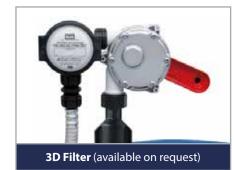

: DEF-F00332A50-CATA

### **FEATURES:**

- Specifically designed for use with Adblue®.
- Self priming, instant flow.
- Check valve to always maintain prime; eliminate contamination & eliminate siphon effect.
- Two spring-loaded vanes to ensure high suction capabilities.
- This hand pump can be securely orientated in any position, and is designed to eliminate oscillation while in use.
- Superior test rating of 250,000 gallons without maintenance.
- Rigid tooth spin collar to rotate and maintain orientation.
- Allows for transfer to another tank without spilling fluid in system.
- Ergonomically crank design to accommodate ease rotation.
- Stainless steel body to ensure longevity.



56 x 4 - code: F19158000 2" Buttress - code: F19159000 2" BSP - code: F19157000 70 x 6 - code: F19157010







## **TECHNICAL DATA:**

|    | ity per<br>olutions<br>USG | Drum<br>Connector | Suction<br>Tube | Delivery<br>Hose |
|----|----------------------------|-------------------|-----------------|------------------|
| 38 | 10                         | 2"BSP             | Yes             | 2,5m             |

#### SHIPPING DATA

| Weight |     | Packaging       |                   |  |
|--------|-----|-----------------|-------------------|--|
| kg     | lbs | mm              | inch              |  |
| 3,2    | 7   | 300 x 300 x 180 | 18,8 x 11,8 x 7,1 |  |





## **ACCESSORIES:**