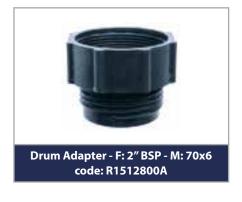

56 x 4 - code: F19158000 2" Buttress - code: F19159000 2" BSP - code: F19157000 70 x 6 - code: F19157010

## **ACCESSORIES:**