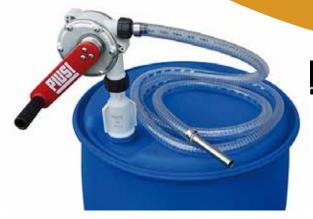

# **HAND PUMP ROTARY STYLE**

Item code: DEF-F00332A50-CATA

### **FEATURES:**

- Specifically designed for use with Adblue®.
- Self priming, instant flow.
- Check valve to always maintain prime; eliminate contamination & eliminate siphon effect.
- Two spring-loaded vanes to ensure high suction capabilities.
- This hand pump can be securely orientated in any position, and is designed to eliminate oscillation while in use.
- Superior test rating of 250,000 gallons without maintenance.
- Rigid tooth spin collar to rotate and maintain orientation.
- Allows for transfer to another tank without spilling fluid in system.
- Ergonomically crank design to accommodate ease rotation.
- Stainless steel body to ensure longevity.

## **TECHNICAL DATA:**

|    | ity per<br>olutions<br>USG | Drum<br>Connector | Suction<br>Tube | Delivery<br>Hose |
|----|----------------------------|-------------------|-----------------|------------------|
| 38 | 10                         | 2"BSP             | Yes             | 2,5m             |