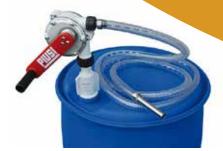

# **HAND PUMP ROTARY STYLE**

Item code: DEF-F00332A50-CATA

### **FEATURES:**

- Specifically designed for use with Adblue®.
- Self priming, instant flow.
- Check valve to always maintain prime; eliminate contamination & eliminate siphon effect.
- Two spring-loaded vanes to ensure high suction capabilities.
- This hand pump can be securely orientated in any position, and is designed to eliminate oscillation while in use.
- Superior test rating of 250,000 gallons without maintenance.
- Rigid tooth spin collar to rotate and maintain orientation.
- Allows for transfer to another tank without spilling fluid in system.
- Ergonomically crank design to accommodate ease rotation.
- Stainless steel body to ensure longevity.

## **TECHNICAL DATA:**

|    | ity per<br>olutions<br>USG | Drum<br>Connector | Suction<br>Tube | Delivery<br>Hose |
|----|----------------------------|-------------------|-----------------|------------------|
| 38 | 10                         | 2"BSP             | Yes             | 2,5m             |