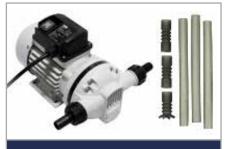

## ADBLUE® **DRUM DISPENSING KIT** Item code: DEF-F0020135C-CATA

Piusi

The Suzzara Blue Drum is designed for the transfer of urea using an electric AdBlue® pump from a drum. The Piusi Suzzara Blue Drum AdBlue® pumps can be easily disconnected and moved between drums for easy dispensing.

## **KIT INCLUDES:**

- Piusi Pump
- Manual Nozzle

AC Pump + Adjustable Suction Pipe

- Delivery and Suction Hose
- IP55 Weather Rated
- Stainless steel mounted drum
  pump base c/w nozzle support