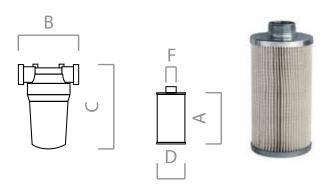

| CIL | חח  | ING: |
|-----|-----|------|
|     | ישי |      |
| 511 |     |      |
|     |     |      |

| Shirring.              |                      |     |     |                 |          |  |  |  |  |
|------------------------|----------------------|-----|-----|-----------------|----------|--|--|--|--|
| Description            | Weight (kg)          |     |     | Packaging (mm)  |          |  |  |  |  |
| Water Filter           | 2                    |     |     | 390 x 285 x 140 |          |  |  |  |  |
| Water Filter Cartridge | Filter Cartridge 1,2 |     |     | 190 x 190 x 240 |          |  |  |  |  |
|                        |                      |     |     |                 |          |  |  |  |  |
| Size in mm             | A                    | B   | C   | D               | F        |  |  |  |  |
| Water Filter           | _                    | 171 | 270 | -               | _        |  |  |  |  |
| Water Filter Cartridge | 155                  | _   | _   | 75              | 1" BSP M |  |  |  |  |