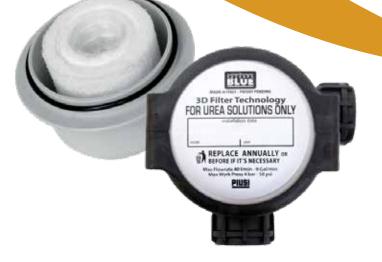

## ADBLUE FILTER 3D **HOUSING AND ELEMENT**

The Piusi 3D AdBlue™ Filter is specifically designed for removing debris and crystallisation from AdBlue™. Whilst AdBlue™ is a pure solution, contamination can occur during the filling and transferring process, which can damage the vehicle's SCR system. An AdBlue™ filter is therefore important to prevent damage to your vehicle and keep it within warranty.

This model has a highly efficient technopolymer filtering element within a protective polyamide casing, and has 1" BSP fittings for easy connection to the installation.

Please note: It is recommended that the AdBlue™ filter is changed once a year.

## **FEATURES:**

- 70 micron particle filter.
- Maximum flow rate of 40lpm.
- For use with AdBlue™.
- 1" M BSP inlet/outlet.
- Protective polyamide casing.