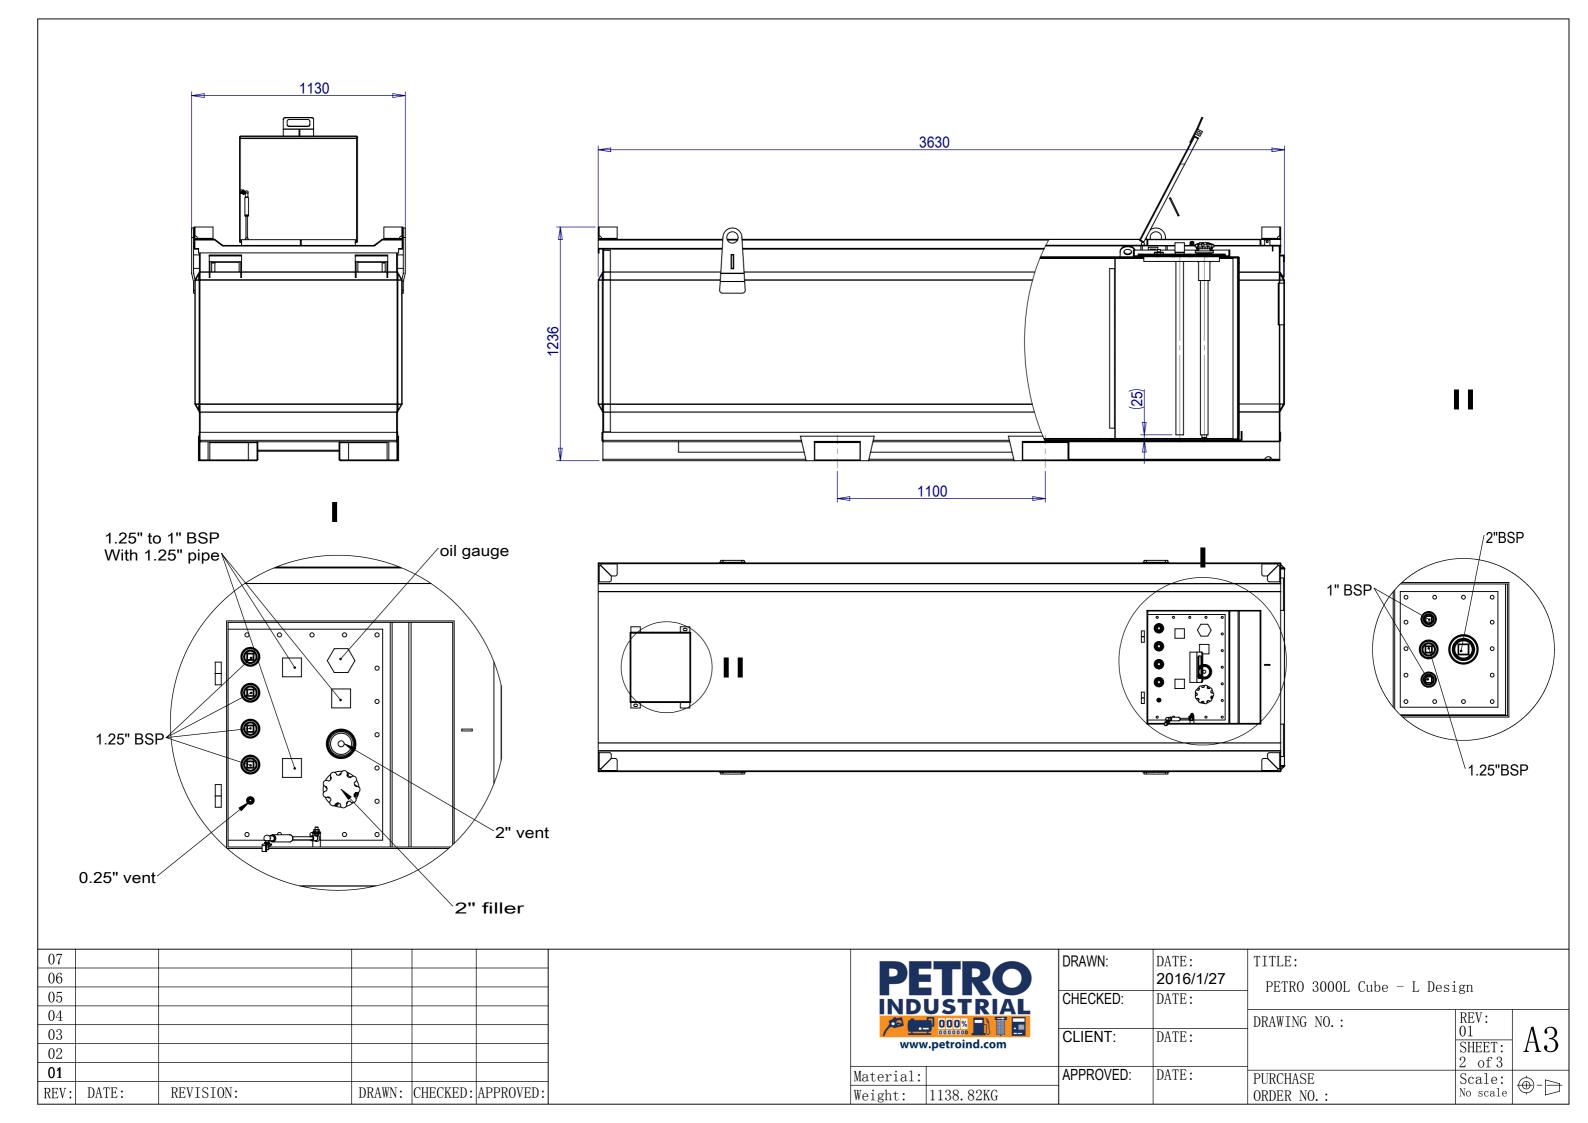

|                                                             |  |                                                                                              |                                                              |                                            |                                               | TANK CONTENTS:GROSS VOLUME:SAFE FILL LEVEL:TOTAL MASS:       | DIESEL<br>3000L<br>2700L<br>1138. 82KG                         |
|-------------------------------------------------------------|--|----------------------------------------------------------------------------------------------|--------------------------------------------------------------|--------------------------------------------|-----------------------------------------------|--------------------------------------------------------------|----------------------------------------------------------------|
| 07<br>06<br>05<br>04<br>03<br>02<br><b>01</b><br>REV: DATE: |  | Note:<br>> Designed and approved to<br>AS1940 / AS1692 / AS1657<br>> All welding to AS1554.1 | <b>PETRO</b><br><b>INDUSTRIAL</b><br><b>WWW.petroind.com</b> | DRAWN:<br>CHECKED:<br>CLIENT:<br>APPROVED: | DATE:<br>2016/1/27<br>DATE:<br>DATE:<br>DATE: | TITLE:<br>PETRO 3000L Cube - L I<br>DRAWING NO.:<br>PURCHASE | Design<br>REV:<br>01<br>SHEET:<br>1 of 3<br>Scale:<br>No scale |

| TANK DATA        |           |  |  |  |  |
|------------------|-----------|--|--|--|--|
| TANK CONTENTS:   | DIESEL    |  |  |  |  |
| GROSS VOLUME:    | 3000L     |  |  |  |  |
| SAFE FILL LEVEL: | 2700L     |  |  |  |  |
| TOTAL MASS:      | 1138.82KG |  |  |  |  |
|                  |           |  |  |  |  |