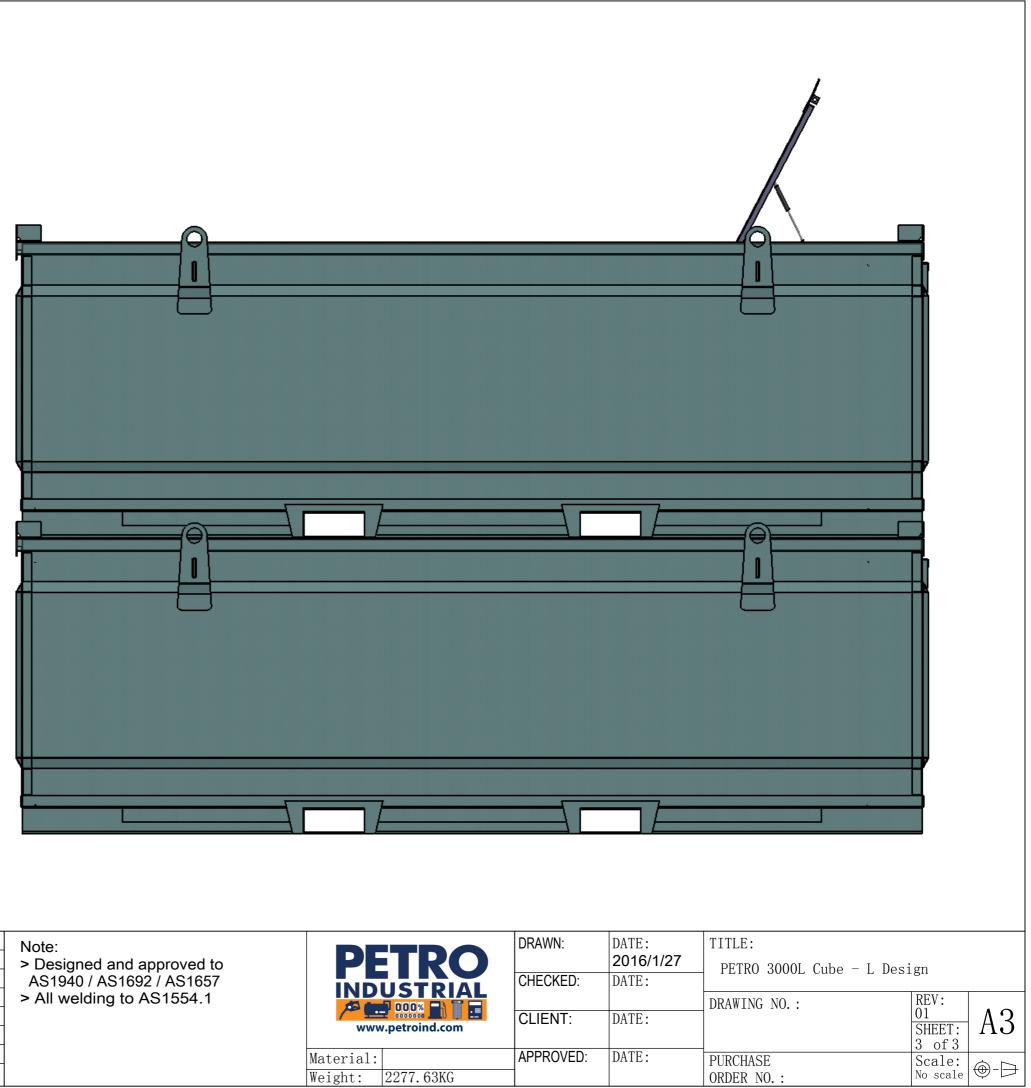

|      | - |
|------|---|
| ٨    |   |
|      |   |
|      |   |
| 2411 |   |
| V    |   |

| 07   |       |           |        |          |           | Note:                      |            | TDO            | DRAWN:    | DATE: |
|------|-------|-----------|--------|----------|-----------|----------------------------|------------|----------------|-----------|-------|
| 06   |       |           |        |          |           | > Designed and approved to |            |                |           | 2016/ |
| 05   |       |           |        |          |           | AS1940 / AS1692 / AS1657   | INDUSTRIAL |                | CHECKED:  | DATE: |
| 04   |       |           |        |          |           | > All welding to AS1554.1  |            |                |           |       |
| 03   |       |           |        |          |           |                            |            |                | CLIENT:   | DATE: |
| 02   |       |           |        |          |           |                            |            | w.petroind.com |           |       |
| 01   |       |           |        |          |           |                            | Material:  |                | APPROVED: | DATE: |
| REV: | DATE: | REVISION: | DRAWN: | CHECKED: | APPROVED: |                            | Weight:    | 2277.63KG      | -         |       |