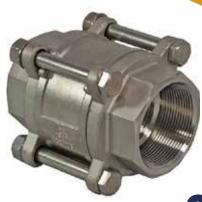

## 316 STAINLESS STEEL 3 PIECE FULL BORE **SPRING CHECK VALVE**

Item code: SCV3-CATA

316 Stainless Steel Full Port Spring Loaded Check Valve, 800 WOG c/w PTFE Seat.

## **FEATURES:**

- Soft PTFE seat for bubble tight shutoff, spring loaded for fast seating action.
- Low cracking pressure, 0.5 psi.
- Flow profile designed to minimize head loss.
- Perfect seating both at high and low pressure, wide temperature range: +10° to 450° F.
- Corrosion resistant—excellent for use on chemicals.
- ASTM-A351-CF8M investment casting.
- Connection: FBSP x FBSP.
- 125WSP saturated steam.
- ANSI B1.20.1 threads.
- Dual guided stem & disc.
- Size Range:
  - -8mm (1/4")
  - 10mm (3/8")
  - 15mm (1/2")
  - 20mm (3/4") - 25mm (1")
  - 32mm (1 1/4")
  - 40mm (1 1/2")
  - 50mm (2")