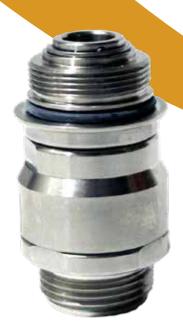

## **Diesel Exhaust Fluid OPW SWIVEL**

Item code: OPW21GUSSS

Ensures a smooth nozzle rotation for easy customer handling and reduced hose wear.

Featuring premium seals and all stainless steel construction to provide long-life durability and protection against DEF contamination.

## **FEATURES:**

- End is 1" BSPP male thread.
- SST construction and compatible with ISO 22241 Standard
- Converts nozzle from M34 threads to 1"BSPP
- Integral reconnectable breakaway 175-330 (lbs.) 80-150 (kg)
- Includes 21GU-BCS for attractive installation and protection of vehicles.