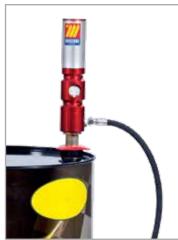

## Item code: MECLUBE OIL PUMP RANGE-CATA

Range of quality lubricant pumps available in a number of air to output ratios. Supplied with 950mm L suction tube and drum adaptor to suit 180L through to 220L drums. High output with low air consumption.