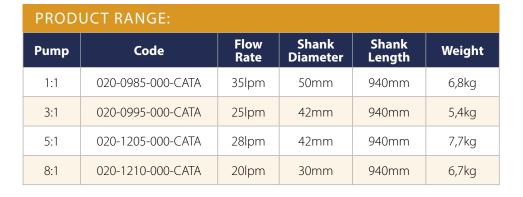

## Item code: MECLUBE OIL PUMP RANGE-CATA

Range of quality lubricant pumps available in a number of air to output ratios. Supplied with 950mm L suction tube and drum adaptor to suit 180L through to 220L drums. High output with low air consumption.

## **FEATURES:**

- Double Acting Piston with no cams therefore dramatically decreasing the number of wearing parts within the pump.
- Pump provides a large delivery of oil for very little air consumption.
- Aluminium alloy body pump with electrolytic treatment that ensures very high corrosion resistance.
- High stressed elements in Fe 420 steel.
- 6-8 bar working pressure.
- Air Consumption 200lpm.
- Noise 80db.
- 1/4" Air Inlet BSP Female Thread.
- 1/2" Oil Outlet BSP Male Thread.

## **PUMP APPLICATION:**

- 1:1 advised for the transfer of low viscosity oil (SAE 15/80), hydraulic oil, similar and antifreeze, for short distances (5-10m).
- 3:1 advised for the transfer of low medium viscosity oil (SAE 15/130), and anti-freeze, for short-medium distances (40-50m).
- 5:1 advised for the transfer of medium-high viscosity oil (SAE 15/240), and anti-freeze, for medium-long distances (150-240m).
- 8:1 advised for the transfer of high viscosity oil (SAE 15/280), for medium-long distances (150-200m).