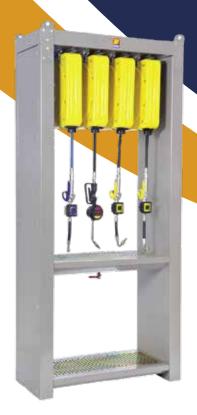

## **HOSE REEL STANDS**

## **FEATURES:**

- **NOTE:** Hose Reels and Nozzles not included.
- Fixed cabinets that offer an independent working station.
- Allows optimal storage in every working environment.
- Operate in a clean and safe way without wasting lubricant oils.
- Supplied with oil gun drip tray and bunded support beam.
- Heavy Duty Design, Industrial Powder Coated Finish.

## **OPTIONS:** Code **Description Dimensions (mm)** 023-1963-000-CATA Suitable for 4 x Hose Reels 1113L x 500W x 2500H 023-1964-000-CATA Suitable for 6 x Hose Reels 1550L x 500W x 2500H Heavy Duty - 3 x Large Reels 023-1965-003-CATA 1980L x 600W x 2550H Heavy Duty - 4 x Medium Reels 1650L x 600W x 2550H 023-1965-004-CATA