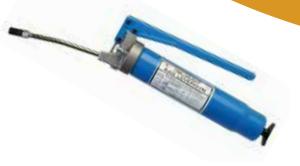

## K40-01 LEVER STYLE GREASE GUN **SUITS 400G CARTRIDGES**

Item code: K40-01

The LEVERGUN™ is a high quality, lever action grease gun manufactured for professional use. Designed for high pressure, high volume greasing, this classic gun can easily clear blocked or damaged grease nipples.

## **FEATURES:**

- K40 LEVERGUNTM 400G (14.5oz) cartridge
- K45 LEVERGUNTM 450G (15.9oz) cartridge
- 170 mm (6 ¾") rigid extension and KY SUPERGRIP™ coupler.
- Refillable by bulk, cartridge or J2 grease pump.
- Fully serviceable.
- 10 year warranty and parts guarantee.

## **SPECIFICATIONS:**

Grease viscosity: up to NLGI No.2

Wetted components: aluminium, steel and nitrile rubber. up to 69 000 kPa (10 000 psi, 690 bar). Maximum pressure:

Output: 1.5 g per shot.