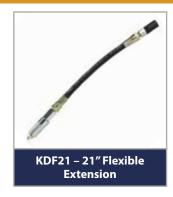

## K40-01 LEVER STYLE GREASE GUN **SUITS 400G CARTRIDGES**

Item code: K40-01

The LEVERGUN™ is a high quality, lever action grease gun manufactured for professional use. Designed for high pressure, high volume greasing, this classic gun can easily clear blocked or damaged grease nipples.

## **FEATURES:**

- K40 LEVERGUNTM 400G (14.5oz) cartridge
- K45 LEVERGUNTM 450G (15.9oz) cartridge
- 170 mm (6 ¾") rigid extension and KY SUPERGRIP™ coupler.
- Refillable by bulk, cartridge or J2 grease pump.
- Fully serviceable.
- 10 year warranty and parts guarantee.

## **SPECIFICATIONS:**

Grease viscosity: up to NLGI No.2

Wetted components: aluminium, steel and nitrile rubber. up to 69 000 kPa (10 000 psi, 690 bar). Maximum pressure:

Output: 1.5 g per shot.

## **ACCESSORIES:**