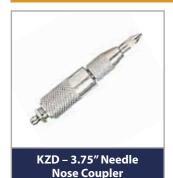

## K40-01 LEVER STYLE GREASE GUN **SUITS 400G CARTRIDGES**

Item code: K40-01

The LEVERGUN™ is a high quality, lever action grease gun manufactured for professional use. Designed for high pressure, high volume greasing, this classic gun can easily clear blocked or damaged grease nipples.

## **FEATURES:**

- K40 LEVERGUNTM 400G (14.5oz) cartridge
- K45 LEVERGUNTM 450G (15.9oz) cartridge
- 170 mm (6 ¾") rigid extension and KY SUPERGRIP™ coupler.
- Refillable by bulk, cartridge or J2 grease pump.
- Fully serviceable.
- 10 year warranty and parts guarantee.

## **SPECIFICATIONS:**

Grease viscosity: up to NLGI No.2

Wetted components: aluminium, steel and nitrile rubber. up to 69 000 kPa (10 000 psi, 690 bar). Maximum pressure:

Output: 1.5 g per shot.

## **ACCESSORIES:**