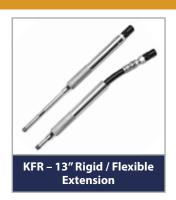

## K40-01 LEVER STYLE GREASE GUN **SUITS 400G CARTRIDGES**

Item code: K40-01

The LEVERGUN™ is a high quality, lever action grease gun manufactured for professional use. Designed for high pressure, high volume greasing, this classic gun can easily clear blocked or damaged grease nipples.

## **FEATURES:**

- K40 LEVERGUNTM 400G (14.5oz) cartridge
- K45 LEVERGUNTM 450G (15.9oz) cartridge
- 170 mm (6 ¾") rigid extension and KY SUPERGRIP™ coupler.
- Refillable by bulk, cartridge or J2 grease pump.
- Fully serviceable.
- 10 year warranty and parts guarantee.

## **SPECIFICATIONS:**

Grease viscosity: up to NLGI No.2

Wetted components: aluminium, steel and nitrile rubber. up to 69 000 kPa (10 000 psi, 690 bar). Maximum pressure:

Output: 1.5 g per shot.

## **ACCESSORIES:**