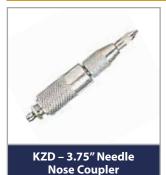

kg (48 lbs) with depths of 310mm to 430mm. Comes complete with KR PRESSURITE<sup>™</sup> gun, 3m hose and follower.

## **FEATURES:**

- Spring loaded system 60 shots of grease per prime.
- High pressure, high volume KR PRESSURITE<sup>™</sup> grease aun.
- 3m (10 ft) x 12 mm (1/2") ID delivery hose.
- Rubber edged follower.

- 360° swivel to prevent hose kinking.
- Fully sealed to prevent contamination.
- Fully serviceable.
- 10 year warranty and parts guarantee.
- Trolley is optional (TR5).

## SPECIFICATIONS:

- Pressure:
- 48, 300 kPa 82,750kPa (7,000 12,000 psi, 690 bar). Grease viscosity: up to NLGI No.2.
- Wetted components: aluminium, steel, brass and nitrile rubber.
- approx. 1.25g on the high volume setting approx. 0.45g on the high pressure setting. Output:

## **ACCESSORIES:**









KZHY – 5.125" Needlepoint **Hypodermic Coupler**