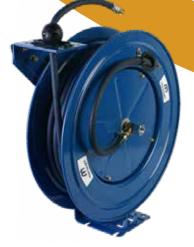

## GREASE SINGLE PEDESTAL **SPRING REWIND HOSE REEL**

Item code: MGS0615-01

Made of powder coated steel with a single pedestal and integral spring system, these reels are available in air/water, oil and grease models.

## **FEATURES:**

- Supplied with 15m x 6mm ID SAE 100 R2 rubber
- Operating pressure up to 34 500 kPa (5,000 psi).
- 1/4" BSP (F) reel inlet, 1/4" BSP (M) hose outlet.
- Double supported steel drum shaft.
- 4 bolt heavy duty steel mounting plate.
- Multi position ratchet for positive latching.
- Adjustable guide arm can be wall, floor, ceiling, pit or vehicle mounted.
- Multi-directional nylon roller guides reduce hose drag and wear.
- Lubricated spring encapsulated in cassette for
- Full flow swivel for maximum product delivery.
- External swivel for easy servicing of swivel seals.
- 5 year warranty.
- 10 year parts guarantee.