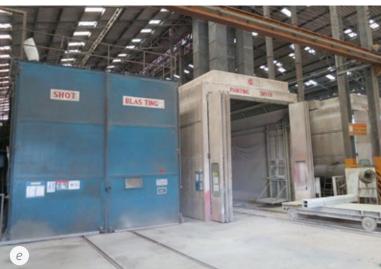

The Panus Assembly facility features a wide array of modern manufacturing equipment including:

- Laser Cutting Machines
- Plasma Cutting Machines
- CNC Lathes
- · Cutting / Milling and Turning Equipment
- More than 50 dedicated blasting and painting booths providing a quality industrial finish.

## Panus

- a Dust proof dedicated fully enclosed and ventilated paint booth.
- b Clean, modern, airy state of the art manufacturing facility.
- Our number 1 focus is the well being and safety of our employees.
- d Automated modern machinery providing an exact finish to our products.
- More than 50 blast and paint booths providing an industry leading paint finish.
- More than 50 blase and paint booths promaing an industry reading paint mish.
- f Modern administration offices.