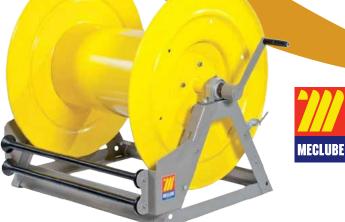

## **FEATURES:**

- This Manual Hose Reel is a valid option to the spring rewind hose reel especially when you have big quantity hose to rewind.
- Capacity of up to 60m x 25mm ID Hose or 91m x 3/4" ID Hose.
- Comes without hose.

| SHIPPING DATA:     |                    |
|--------------------|--------------------|
| <b>Weight</b> (kg) | Dimensions (mm)    |
| 40                 | 610L x 511W x 666H |

- Manual Rewind High Capacity Model H-650.
- Galvanised fittings.
- Swivelling joint 90° galvanised.
- Viton seals.
- Suitable for Diesel, Lubricants Low Pressure Transfer Only, Waste Oil.