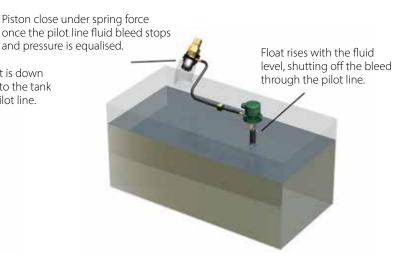

The Hydrau-Flo® valve system is a safer, cleaner and more reliable fuel filling valve arrangement which removes the risk of overfilling, spillage and tank rupture while minimising safety and environmental hazards associated with fuel transfer.