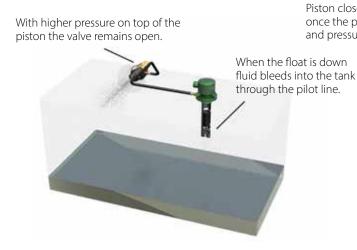

The Hydrau-Flo® valve system is a safer, cleaner and more reliable fuel filling valve arrangement which removes the risk of overfilling, spillage and tank rupture while minimising safety and environmental hazards associated with fuel transfer.