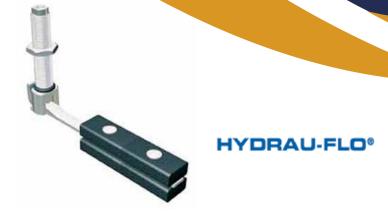

## FLOAT ASSEMBLY LEVER

Item code: HF1007Z0001/2

The lever style of control valve is typically used on stationary equipment including PETRO Tanks, skid mounted pump sets, generators and lighting plants. The simple and robust design provides a lower cost option for stationary equipment and is available in two different lengths. (110mm and 250mm)

## **FEATURES:**

- Valve mounting stem 7/8" UNF.
- Working pressure up to 1.5 bar.

- 110mm Stem Code: HF1007Z0001
- 250mm Stem Code: HF1007Z0002