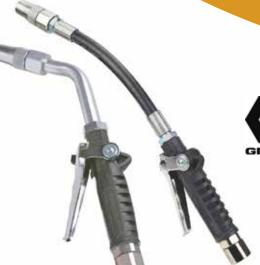

## XDV20 CONTROL VALVES

Graco's XDV20 control valves are designed for standard and heavy-duty applications.

Like all Graco equipment, our non-metered control valves are built to last. The control valve is compatible with a wide range of nozzles and fluid extensions and is capable of pumping oil up to 20 gpm (75.7 lpm).

| Fluid              | Max Working Pressure  | Max Flow Rate   | Intended Use   | Extension | Inlet inch (mm) | Part<br>Number |
|--------------------|-----------------------|-----------------|----------------|-----------|-----------------|----------------|
| Oil<br>Anti-freeze | 1,500 psi (103.4 bar) | 20 gpm (76 lpm) | Indoor/Outdoor | Rigid     | 1/2 (13) NPT    | 247718 – NSA   |
|                    |                       |                 |                |           | 3/4 (19) NPT    | 247722 – STK   |
|                    |                       |                 |                | Flex      | 1/2 (13) NPT    | 247721 – STK   |
|                    |                       |                 |                |           | 3/4 (19) NPT    | 247723 – STK   |