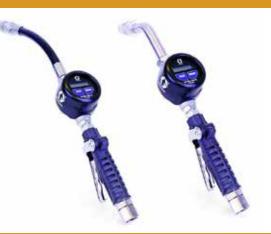

| SPECIFICATIONS: |                                                              |                          |                    |                    |            |                 |                |
|-----------------|--------------------------------------------------------------|--------------------------|--------------------|--------------------|------------|-----------------|----------------|
| Туре            | Fluid                                                        | Max Working<br>Pressure  | Max<br>Flow Rate   | Intended Use       | Extension  | Inlet inch (mm) | Part<br>Number |
| In-Line         | Petroleum-Based Oils,<br>Synthetic-Based Oils,<br>Antifreeze | 1,500 psi<br>(103.4 bar) | 20 gpm<br>(76 lpm) | Indoor/<br>Outdoor | Flex/Rigid | 1/2 (13) NPT    | 25C841 – STK   |