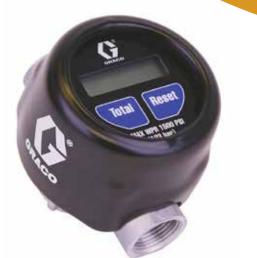

## IM20 IN-LINE METER

Graco's IM20 in-line meter is designed to last and is capable of measuring a variety of fluids up to 20 gpm (75.7 lpm) flow rates. The IM20 is backed by our robust warranty and features upgraded electronics and an easy-to-read LCD screen with simple operator controls that measures in quarts, gallons, pints and liters.

## FEATURES:

- High-Flow Rates Capable of up to 20 gpm (75.7 lpm).
- Proven in Harsh Conditions IP69K-rated meter.
- Electronics are safe from pressure washing and dusty environments.
- Long Battery Life Features upgraded electronics and easily replaceable AAA batteries.
- Easy-to-Read LCD Simple operator control.
- Measures in quarts, gallons, pints and liters.