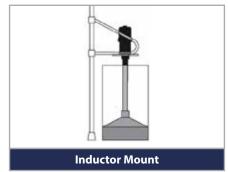

Ram 180kg Drum

petroind.com

| PRODUCT RANGE:              |                                                                                                                                                                                                                |
|-----------------------------|----------------------------------------------------------------------------------------------------------------------------------------------------------------------------------------------------------------|
| Code                        | Description                                                                                                                                                                                                    |
| Basic Pumps                 |                                                                                                                                                                                                                |
| 205394                      | 50:1 55kg Pump Only                                                                                                                                                                                            |
| 205395                      | 50:1 180 kg Pump Only                                                                                                                                                                                          |
| 239729                      | 75:1 55 kg Pump Only                                                                                                                                                                                           |
| 239730                      | 75:1 180 kg Pump Only                                                                                                                                                                                          |
| 965124                      | 10:1 Stubby mount Fire-Ball 425, pump only                                                                                                                                                                     |
| 10:1 - Grease Pump Package  |                                                                                                                                                                                                                |
| 965129                      | Pump complete with bung adapter. For open head drum, remove bung adapter and mount to 200326, 400 lb (180 kg) drum cover. Ideal for transferring grease from 400 lb (180 kg) drum or side pocket of tote tank. |
| 50:1 - Grease Pump          | p Packages                                                                                                                                                                                                     |
| 223108                      | 55kg Stationary Supply                                                                                                                                                                                         |
| 225781                      | 180kg Stationary Supply                                                                                                                                                                                        |
| 244848                      | 180kg Bulldog 3:1 (Sinker)                                                                                                                                                                                     |
| 226018                      | 180kg Stationary Supply Topper-Inductor                                                                                                                                                                        |
| 244905                      | 180kg Ram                                                                                                                                                                                                      |
| 75:1 - Grease Pump Packages |                                                                                                                                                                                                                |
| 244635                      | 55kg Cover-Mount                                                                                                                                                                                               |
| 244646                      | 180kg Cover-Mount                                                                                                                                                                                              |
| 244637                      | 180kg Inductor                                                                                                                                                                                                 |
| 244906                      | 180kg Ram                                                                                                                                                                                                      |
| Flow Rate Options           |                                                                                                                                                                                                                |
| 10:1                        | 1.6kg/min                                                                                                                                                                                                      |
| 50:1                        | 1.5kg/min                                                                                                                                                                                                      |
| 75:1                        | 0.88kg/min                                                                                                                                                                                                     |