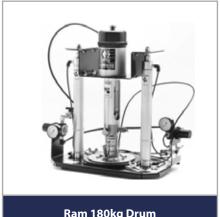

Ram 180kg Drum

petroind.com

| PRODUCT RANGE:              |                                                                                                                                                                                                                |
|-----------------------------|----------------------------------------------------------------------------------------------------------------------------------------------------------------------------------------------------------------|
| Code                        | Description                                                                                                                                                                                                    |
| Basic Pumps                 |                                                                                                                                                                                                                |
| 205394                      | 50:1 55kg Pump Only                                                                                                                                                                                            |
| 205395                      | 50:1 180 kg Pump Only                                                                                                                                                                                          |
| 239729                      | 75:1 55 kg Pump Only                                                                                                                                                                                           |
| 239730                      | 75:1 180 kg Pump Only                                                                                                                                                                                          |
| 965124                      | 10:1 Stubby mount Fire-Ball 425, pump only                                                                                                                                                                     |
| 10:1 - Grease Pump Package  |                                                                                                                                                                                                                |
| 965129                      | Pump complete with bung adapter. For open head drum, remove bung adapter and mount to 200326, 400 lb (180 kg) drum cover. Ideal for transferring grease from 400 lb (180 kg) drum or side pocket of tote tank. |
| 50:1 - Grease Pump          | p Packages                                                                                                                                                                                                     |
| 223108                      | 55kg Stationary Supply                                                                                                                                                                                         |
| 225781                      | 180kg Stationary Supply                                                                                                                                                                                        |
| 244848                      | 180kg Bulldog 3:1 (Sinker)                                                                                                                                                                                     |
| 226018                      | 180kg Stationary Supply Topper-Inductor                                                                                                                                                                        |
| 244905                      | 180kg Ram                                                                                                                                                                                                      |
| 75:1 - Grease Pump Packages |                                                                                                                                                                                                                |
| 244635                      | 55kg Cover-Mount                                                                                                                                                                                               |
| 244646                      | 180kg Cover-Mount                                                                                                                                                                                              |
| 244637                      | 180kg Inductor                                                                                                                                                                                                 |
| 244906                      | 180kg Ram                                                                                                                                                                                                      |
| Flow Rate Options           |                                                                                                                                                                                                                |
| 10:1                        | 1.6kg/min                                                                                                                                                                                                      |
| 50:1                        | 1.5kg/min                                                                                                                                                                                                      |
| 75:1                        | 0.88kg/min                                                                                                                                                                                                     |