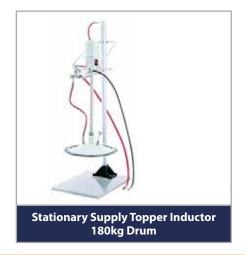

Ram 180kg Drum

petroind.com

| PRODUCT RANGE:              |                                                                                                                                                                                                                |
|-----------------------------|----------------------------------------------------------------------------------------------------------------------------------------------------------------------------------------------------------------|
| Code                        | Description                                                                                                                                                                                                    |
| Basic Pumps                 |                                                                                                                                                                                                                |
| 205394                      | 50:1 55kg Pump Only                                                                                                                                                                                            |
| 205395                      | 50:1 180 kg Pump Only                                                                                                                                                                                          |
| 239729                      | 75:1 55 kg Pump Only                                                                                                                                                                                           |
| 239730                      | 75:1 180 kg Pump Only                                                                                                                                                                                          |
| 965124                      | 10:1 Stubby mount Fire-Ball 425, pump only                                                                                                                                                                     |
| 10:1 - Grease Pump Package  |                                                                                                                                                                                                                |
| 965129                      | Pump complete with bung adapter. For open head drum, remove bung adapter and mount to 200326, 400 lb (180 kg) drum cover. Ideal for transferring grease from 400 lb (180 kg) drum or side pocket of tote tank. |
| 50:1 - Grease Pump          | p Packages                                                                                                                                                                                                     |
| 223108                      | 55kg Stationary Supply                                                                                                                                                                                         |
| 225781                      | 180kg Stationary Supply                                                                                                                                                                                        |
| 244848                      | 180kg Bulldog 3:1 (Sinker)                                                                                                                                                                                     |
| 226018                      | 180kg Stationary Supply Topper-Inductor                                                                                                                                                                        |
| 244905                      | 180kg Ram                                                                                                                                                                                                      |
| 75:1 - Grease Pump Packages |                                                                                                                                                                                                                |
| 244635                      | 55kg Cover-Mount                                                                                                                                                                                               |
| 244646                      | 180kg Cover-Mount                                                                                                                                                                                              |
| 244637                      | 180kg Inductor                                                                                                                                                                                                 |
| 244906                      | 180kg Ram                                                                                                                                                                                                      |
| Flow Rate Options           |                                                                                                                                                                                                                |
| 10:1                        | 1.6kg/min                                                                                                                                                                                                      |
| 50:1                        | 1.5kg/min                                                                                                                                                                                                      |
| 75:1                        | 0.88kg/min                                                                                                                                                                                                     |