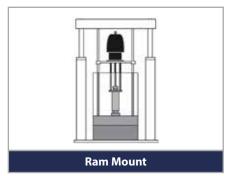

Ram 180kg Drum

petroind.com

| PRODUCT RANGE:              |                                                                                                                                                                                                                |
|-----------------------------|----------------------------------------------------------------------------------------------------------------------------------------------------------------------------------------------------------------|
| Code                        | Description                                                                                                                                                                                                    |
| Basic Pumps                 |                                                                                                                                                                                                                |
| 205394                      | 50:1 55kg Pump Only                                                                                                                                                                                            |
| 205395                      | 50:1 180 kg Pump Only                                                                                                                                                                                          |
| 239729                      | 75:1 55 kg Pump Only                                                                                                                                                                                           |
| 239730                      | 75:1 180 kg Pump Only                                                                                                                                                                                          |
| 965124                      | 10:1 Stubby mount Fire-Ball 425, pump only                                                                                                                                                                     |
| 10:1 - Grease Pump Package  |                                                                                                                                                                                                                |
| 965129                      | Pump complete with bung adapter. For open head drum, remove bung adapter and mount to 200326, 400 lb (180 kg) drum cover. Ideal for transferring grease from 400 lb (180 kg) drum or side pocket of tote tank. |
| 50:1 - Grease Pump          | p Packages                                                                                                                                                                                                     |
| 223108                      | 55kg Stationary Supply                                                                                                                                                                                         |
| 225781                      | 180kg Stationary Supply                                                                                                                                                                                        |
| 244848                      | 180kg Bulldog 3:1 (Sinker)                                                                                                                                                                                     |
| 226018                      | 180kg Stationary Supply Topper-Inductor                                                                                                                                                                        |
| 244905                      | 180kg Ram                                                                                                                                                                                                      |
| 75:1 - Grease Pump Packages |                                                                                                                                                                                                                |
| 244635                      | 55kg Cover-Mount                                                                                                                                                                                               |
| 244646                      | 180kg Cover-Mount                                                                                                                                                                                              |
| 244637                      | 180kg Inductor                                                                                                                                                                                                 |
| 244906                      | 180kg Ram                                                                                                                                                                                                      |
| Flow Rate Options           |                                                                                                                                                                                                                |
| 10:1                        | 1.6kg/min                                                                                                                                                                                                      |
| 50:1                        | 1.5kg/min                                                                                                                                                                                                      |
| 75:1                        | 0.88kg/min                                                                                                                                                                                                     |