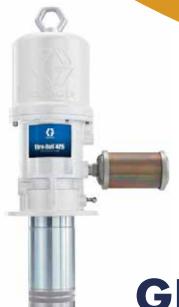

# FIRE BALL 425 GREASE PUMP RANGE

Item code: GRACO-425-10:1-50:1-75:1

Priming piston pump in combination with the appropriate feeding technology provides positive pump feeding, even with viscous and/or tacky greases.

To dispense medium pressure, low to medium volume grease, up to NLGI #2.

Typically used by Automotive dealerships, Heavy-duty dealerships, Fast lube and service centers, Fleet service facilities, Lube trucks, Mining and In-plant.

### **FEATURES:**

- Non-corrosive air motor design for long life.
- Double-acting pump ensures smooth fluid flow.
- Robust grease inlet cage withstands the most abusive handling.

## **10:1 SPECIFICATIONS:**

Continuous-Duty Flow Rate: 3.5 gpm

Maximum Fluid Pressure: 1800 psi (124 bar)
Air Motor Effective Diameter: 4.25 in (10.8 cm)
Operating Range: 40-180 psi (2.8-12.5 b

Operating Range: 40-180 psi (2.8-12.5 bar) Approximate Air Use: 13 cfm @100 psi (7 bar)