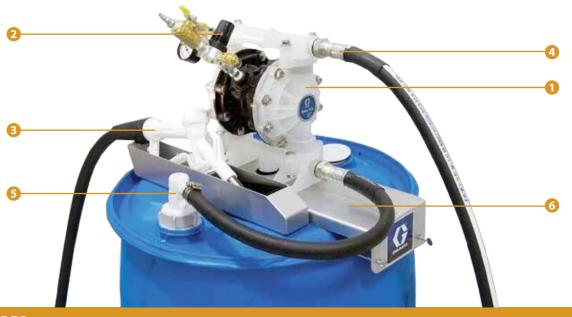

## 1. Dependable Field-proven Pump

The Husky 515 double diaphragm pump (15 gpm free flow) is self priming and operates on as little as 20 psi (1.4 bar) with polypropylene materials that will not interact with the DEF chemistry. Provides superior suction and lift for deep totes or tanks.

### 2. Standard Air Control

Comes complete with pressure gauge and air adjustment for total control over your fluid dispense. (Air nipple not included).

### 3. Choice of Nozzle

High-impact polypropylene nozzle offers dependable operation at a low cost. Heavy-duty stainless steel dispense nozzle (shown at left) has convenient auto shut-off to prevent overflow.

### 4. Premium Hoses

Oil resistant hose extends life and BSPP connections with seals on inlet and outlet provide trouble free performance – eliminates leaking at joints and prevents crystallization.

### 5. Quick Changeover Inlet Kit

Provides strong seal and prevents tank to tank contamination—easy to disconnect pump from empty tank leaving behind contaminated down tube.

### 6. Quick-secure Bracket

Easily removable with simple thumb screws for effortless changeovers.