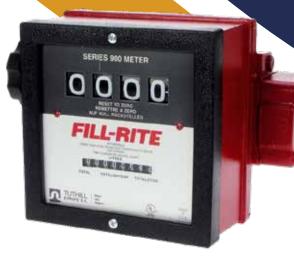

900 Series

## 4 DIGIT (WHEEL) MECHANICAL METER RANG

Item code: FILLRITE-METER4

Fill-Rite's line of 4 wheel mechanical flow meters are designed to meet the stringent demands of customers who need to monitor fuel usage accurately and dependability.

Rugged construction, easy to read numbers, and the flexibility of horizontal or vertical positioning are just three features of these superior meters. Plus, all can be field calibrated for the utmost accuracy, regardless of fluid.

## **FEATURES:**

- For transfer pumps with a flow rate of 23 -151 lpm.
- UL/cUL listed.
- Rated for Gasoline, Diesel, Kerosene, mineral spirits, Stoddard solvents and heptane.
- Flow ports can be positioned vertically or horizontally.
- Handles fluid of any viscosity.
- 4 wheel mechanical meter.
- Large easy to read display.
- Provide precision and durability in a cost-effective desian.