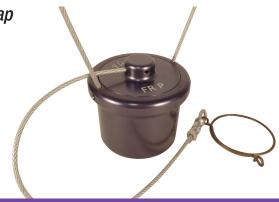

FR-P Cap

## FR-P Cap and FRX-P Cap Available. Spring Clip Option Available For All Fuel Receivers.

FR P Cap and FRX P Cap are a Flomax innovation for an easily installed and removed fuel receiver cap. The push to connect design allows easy installation in all weather conditions. The FR P cap fits all standard fuel receivers. The FRX P Cap fits our high flowing 2" FRX Fuel receivers.