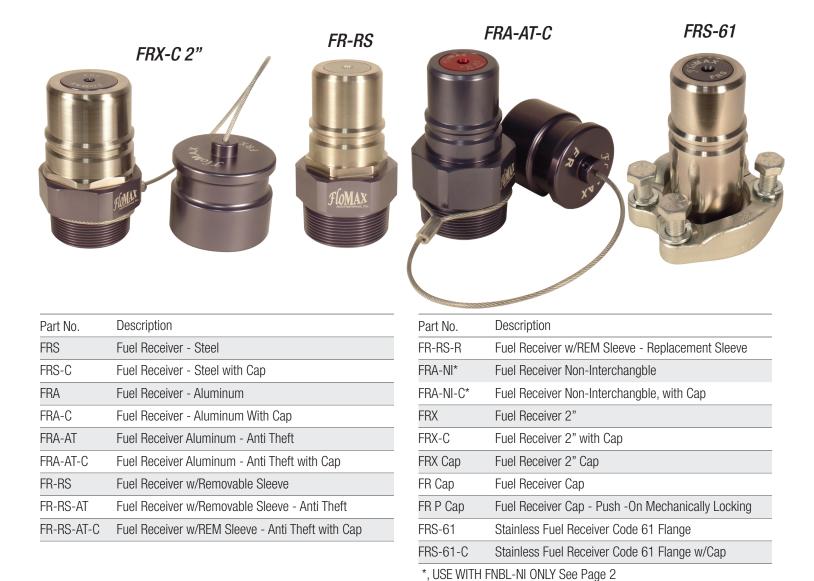

## **11** Fuel Receivers

All FloMAX Fuel receivers have our patented enclosed poppet stem spring for a smooth and higher flowing fuel path. This greatly enhances the life of both the receiver and fuel nozzle due to the decrease in fuel restriction and vibration.

Our FR-RS series of fuel receivers have a patented removable stainless steel wear sleeve. This revolutionary patented concept allows the fuel receiver wear surface to be replaced very quickly and easily without removing the fuel receiver from the tank or the loss of any fuel. It uses the same internal spring concept that has been so successful in our other receivers.

• Patented internal spring reduces vibration and increases flow. • Patented removable wear sleeve allows easy replacement without draining tank (FR-RS Only). • Available in both standard and low pressure models.