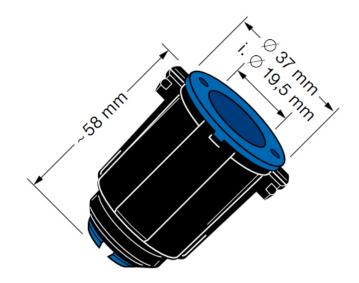

SHIPPING DATA Weight (kg) **Product** (mm) 37L x 37W x 58H 0,65

The filling of the AdBlue tank with fuel is also prevented, because Petrol and Diesel spouts do not fit into the ELAFIX 40 magnet adapter.