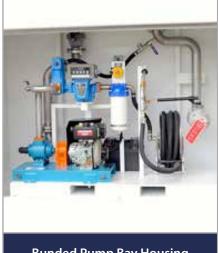

Water Sump & Extraction Point

AS1657 designed and approved tank top access for dipping / maintenance of jiggle wire for floating suction / overall tank access

Anti Syphon Valve

Example of a PETRO Aviation Fuel Sampling, Filtration and Dispensing . Module