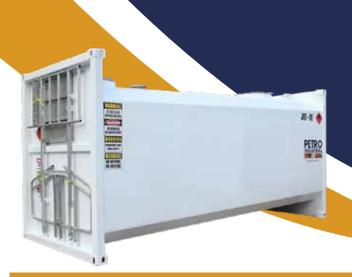

#### Item code: PTA

Full range of Containerised Self Bunded Tanks (Double Wall) suitable for the storage and dispensing of AVGAS and Jet A1 Fuels.

#### FEATURES:

- Self Bunded Tank (double wall) 360° Wrap Design.
- Suitable for use with Avgas and Jet A-1.
- 6mm 304 Stainless Steel or Epoxy Lined Carbon Steel Inner Tank & Wetted Parts.
- 6mm Carbon Steel Outer Tank.

#### SPECIFICATIONS:

- Painted Brilliant White.
- Grade 304 Stainless Steel or Epoxy Lined Carbon Steel Inner Tank with bolted manway tank access.
- Heavy duty 6mm mild steel outer bund.
- 100mm fall to sump.
- Anti Syphon Valve.
- Low point.
- Fill point & pump cabinet with lockable container doors.