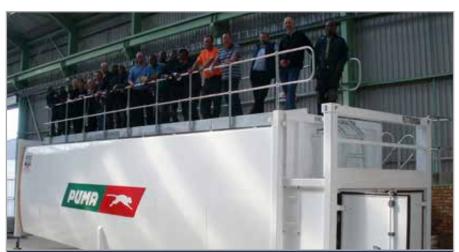

6mm 304 Stainless Steel or Epoxy Lined Carbon Steel Inner Tank

- Fill point DN80 (3") 304 Stainless Steel, with overfill prevention valve, firesafe isolation valve and non return valve.
- 25mm stainless steel sump draw line, with sump pump in cabinet for fuel sampling.
- Sample draw off point, inspection glass and closed loop return to tank.
- AS1657 designed and approved ladder and tank top access assembly.

Water Sump & Extraction Point

AS1657 designed and approved tank top access for dipping / maintenance of jiggle wire for floating suction / overall tank access

Anti Syphon Valve

Example of a PETRO Aviation Fuel Sampling, Filtration and Dispensing . Module