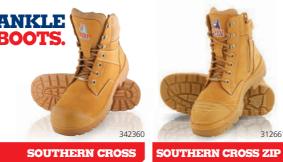

HOBART

**ARGYLE ZIP** ARGYLE MET

TORQUAY EH

TORQUAY SPIN-FX

PARKES ZIP PARKES ZIP SCUFF

TELFER

RANDWICK

WAGGA