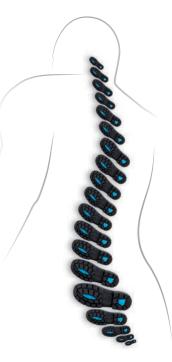

## AN INSIDE VIEW OF OUR TRI-SOLE COMFORT TECHNOLOGY.

Steel Blue's unique soling system cushions your feet, knees, hips and lower back from day-to-day fatigue.

Tri-Sole<sup>TM</sup> Comfort Technology works by strategically placing pads, made of the high-tech material PORON,® in the sole and under the peak stress areas of the foot. It's proven that multi-density soling is much more effective in cushioning and absorbing shock than a standard footbed.

TINDAL

WHYALLA

**TARRAH** 

HINNLIN

PORTLAND

Steel Blue's comfort technology absorbs more shock, cushioning

your feet from day-to-day fatigue.

BETTER BODY