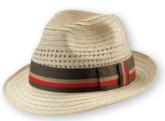

ZEPHYR

Brim: 70mm Sizes: 53-62cm Colours: Fawn (Polypropylene).

BYRON

Brim: 79mm Sizes: 53-62cm Colours: Natural Straw.

CAPRICORN

Brim: 60mm Sizes: 53-62cm Colours: Fawn (Polypropylene).

Brim: 41mm Sizes: S - XL.
Colours: Black (Polypropylene).