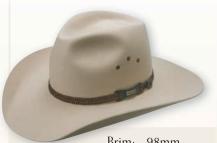

# RIVERINA

Brim: 102mm

Sizes: 53-63cm

Colour Pictured: Sand

Also Available in: Loden (53-61cm)