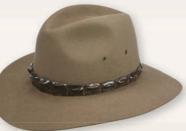

## CATTLEMAN

Brim: 83mm

Sizes: 53-63cm

Colour Pictured: Fawn Also Available in: Sand