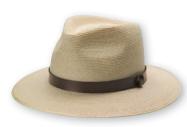

## STRAW STYLES

BALMORAL

Brim: 70mm Sizes: 53-62cm Colours: Natural Straw.

COUNTRY CLUB

Brim: 76mm Sizes: 53-62cm Colours: Cream (Polypropylene).

CASABLANCA

Brim: 41mm Sizes: S - XL. Colours: Natural Straw.