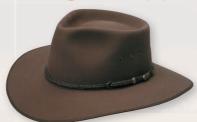

## CATTLEMAN

Brim: 83mm

Sizes: 53-63cm

Colour Pictured: Fawn Also Available in: Sand