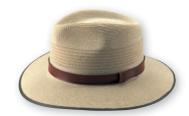

ZEPHYR

Brim: 70mm Sizes: 53-62cm Colours: Fawn (Polypropylene).

BYRON

Brim: 79mm Sizes: 53-62cm Colours: Natural Straw.

CAPRICORN

Brim: 60mm Sizes: 53-62cm Colours: Fawn (Polypropylene).

Brim: 41mm Sizes: S - XL.
Colours: Black (Polypropylene).