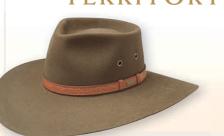

nd

Also Available in: Loden (53-61cm)

# COOLABAH



Brim: 79mm

Sizes: 53-61cm

Colour Pictured: Bran

# **COOBER PEDY**



Brim: 83mm

Sizes: 53-63cm Colour Pictured: Santone

## **WESTERN STYLES**

Colour Pictured: Black

## GOLDEN SPUR



# THE ARENA



Brim: 102mm

Sizes: 53-63cm

Colour Pictured: Sand

ROUGH RIDER

# STONY CREEK



Brim: 95mm Sizes: 53-61cm

Colour Pictured: Light Sand

# THE CROC



Brim: 83mm

Sizes: 53-64cm

Colour Pictured: Black

# TABLELANDS



Brim: 83mm

Sizes: 53-61cm

Colour Pictured: Brown Olive Also Available in: Sorrel Tan

## **SOMBRERO**



Sizes: 53-61cm

Loden

Colour Pictured: Light Sand Also Available in: Black



Sizes: 53-63cm

Colour Pictured: Fawn Open Crown

# SNOWY RIVER



Brim: 83mm

Sizes: 53-63cm

Colour Pictured: Santone

## TERRITORY



Brim: 102mm

Sizes: 53-63cm

Colour Pictured: Santone