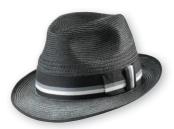

ZEPHYR

Brim: 70mm Sizes: 53-62cm Colours: Fawn (Polypropylene).

BYRON

Brim: 79mm Sizes: 53-62cm Colours: Natural Straw.

CAPRICORN

Brim: 60mm Sizes: 53-62cm Colours: Fawn (Polypropylene).

Brim: 41mm Sizes: S - XL.
Colours: Black (Polypropylene).