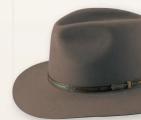

## STYLEMASTER

Brim: 64mm

Sizes: 55-61cm

Colour Pictured: Acorn Fawn Also Available in: Carbon Grey Brim: 76mm

-TRAVELLER

Sizes: 53-61cm

Colour Pictured: Regency Fawn Also Available in: Bran

Rust