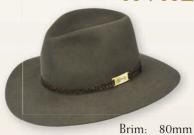

## STYLEMASTER

Brim: 64mm

Sizes: 55-61cm

Colour Pictured: Acorn Fawn Also Available in: Carbon Grey Brim: 76mm

-TRAVELLER

Sizes: 53-61cm

Colour Pictured: Regency Fawn Also Available in: Bran

Rust