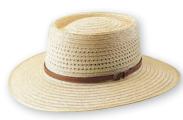

## STRAW STYLES

BALMORAL

Brim: 70mm Sizes: 53-62cm Colours: Natural Straw.

COUNTRY CLUB

Brim: 76mm Sizes: 53-62cm Colours: Cream (Polypropylene).

CASABLANCA

Brim: 41mm Sizes: S - XL. Colours: Natural Straw.