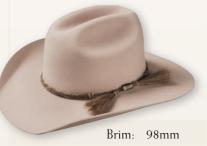

## CATTLEMAN

Brim: 83mm

Sizes: 53-63cm

Colour Pictured: Fawn Also Available in: Sand