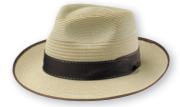

## STRAW STYLES

BALMORAL

Brim: 70mm Sizes: 53-62cm Colours: Natural Straw.

COUNTRY CLUB

Brim: 76mm Sizes: 53-62cm Colours: Cream (Polypropylene).

CASABLANCA

Brim: 41mm Sizes: S - XL. Colours: Natural Straw.

ZEPHYR

Brim: 70mm Sizes: 53-62cm Colours: Fawn (Polypropylene).

BYRON

Brim: 79mm Sizes: 53-62cm Colours: Natural Straw.

CAPRICORN

Brim: 60mm Sizes: 53-62cm Colours: Fawn (Polypropylene).

Brim: 41mm Sizes: S - XL.
Colours: Black (Polypropylene).