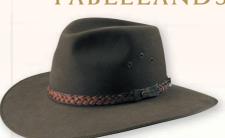

# TABLELANDS

Brim: 83mm

Sizes: 53-61cm

Colour Pictured: Brown Olive Also Available in: Sorrel Tan