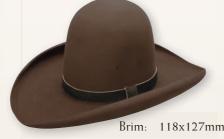

# RIVERINA

Brim: 102mm

Sizes: 53-63cm

Colour Pictured: Sand

Also Available in: Loden (53-61cm)