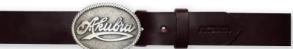

w.



ZEPHYR

Brim: 70mm Sizes: 53-62cm Colours: Fawn (Polypropylene).



BYRON

Brim: 79mm Sizes: 53-62cm Colours: Natural Straw.



CAPRICORN

Brim: 60mm Sizes: 53-62cm Colours: Fawn (Polypropylene).



Brim: 41mm Sizes: S - XL.
Colours: Black (Polypropylene).

## **BELTS**



## SYDNEY

30mm Sizes: 30" (77cm) - 44" (112cm) Colours: **Black** and Tan.



### STEVE

38mm Sizes: 30" (77cm) - 44" (112cm) Colours: **Black** and Brown.



## DUBBO

38mm Sizes: 30" (77cm) - 44" (112cm)
Colours: **Black** and Brown.



## **KEMPSEY**

38mm Sizes: 30" (77cm) - 44" (112cm) Colours: **Brown**, Black and Tan.



## KOALA

38mm (Fits Leatherman knife) Sizes: 30" (77cm) - 44" (112cm) Colours: **Brown.** 



## STOCKMAN

32mm (Fits Stockman knife) Sizes: 30" (77cm) - 44" (112cm) Colours: **Brown.** 



## TROPHY BELT

38mm Sizes: 30" (77cm) - 44" (112cm) Colours: **Brown.** 

## **STOCK SERVICE**

Non Stock hats and colours are available for delivery in accordance with Akubra's normal indent schedule. Indent closing dates are no later than the 28th day of each month.

Every effort has been made to represent colours with reasonable accuracy, however, the colours in the brochure are an indication only.

## HAT SIZING

Heads are measured by their circumference in centimetres - across the bare forehead, just above the ears. The following conversion chart will simplify the process.

| Approx |
|--------|
| XS     |
| S      |
| М      |
| L      |
| XL     |
| XXL    |
|        |



AKUBRA HATS PTY. LTD.

Incorporated in NSW A.B.N. 62 000 175 333

South Street, South Kempsey, NSW 2440 Austr