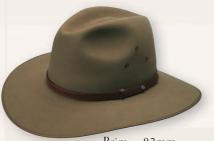

## CATTLEMAN

Brim: 83mm

Sizes: 53-63cm

Colour Pictured: Fawn Also Available in: Sand