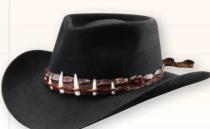

LER

Sizes: 53-61cm

Colour Pictured: Regency Fawn Also Available in: Bran

Rust

## LEISURE TIME



Brim: 70mm

Sizes: 53-61cm

Colour Pictured: Regency Fawn

## AVALON



Sizes: S - XL

Colour Pictured: Hazelnut



## **COUNTRY STYLES**

## CATTLEMAN



Brim: 83mm

Sizes: 53-63cm

Colour Pictured: Fawn Also Available in: Sand

# RIVERINA

Brim: 102mm

Sizes: 53-63cm

Colour Pictured: Sand

Also Available in: Loden (53-61cm)

# COOLABAH



Brim: 79mm

Sizes: 53-61cm

Colour Pictured: Bran

# **COOBER PEDY**



Brim: 83mm

Sizes: 53-63cm Colour Pictured: Santone

## **WESTERN STYLES**

Colour Pictured: Black

## GOLDEN SPUR



# THE ARENA



Brim: 102mm

Sizes: 53-63cm

Colour Pictured: Sand

ROUGH RIDER

# STONY CREEK



Brim: 95mm Sizes: 53-61cm

Colour Pictured: Light Sand

# THE CROC



Brim: 83mm

Sizes: 53-64cm

Colour Pictured: Black

# TABLELANDS



Brim: 83mm

Sizes: 53-61cm

Colour Pictured: Brown Olive Also Available in: Sorrel Tan

## **SOMBRERO**



Sizes: 53-61cm

Loden

Colour Pictured: Light Sand Also Available in: Black



Sizes: 53-63cm

Colour Pictured: Fawn Open Crown

# SNOWY RIVER



Brim: 83mm

Sizes: 53-63cm

Colour Pictured: Santone

## TERRITORY



Brim: 102mm

Sizes: 53-63cm

Colour Pictured: Santone