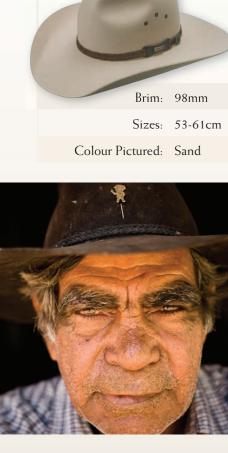

m: 79mm

Sizes: 53-61cm

Colour Pictured: Bran

# **COOBER PEDY**



Brim: 83mm

Sizes: 53-63cm Colour Pictured: Santone

## **WESTERN STYLES**

Colour Pictured: Black

## GOLDEN SPUR



# THE ARENA



Brim: 102mm

Sizes: 53-63cm

Colour Pictured: Sand

ROUGH RIDER

# STONY CREEK



Brim: 95mm Sizes: 53-61cm

Colour Pictured: Light Sand

# THE CROC



Brim: 83mm

Sizes: 53-64cm

Colour Pictured: Black

# TABLELANDS



Brim: 83mm

Sizes: 53-61cm

Colour Pictured: Brown Olive Also Available in: Sorrel Tan

## **SOMBRERO**



Sizes: 53-61cm

Loden

Colour Pictured: Light Sand Also Available in: Black



Sizes: 53-63cm

Colour Pictured: Fawn Open Crown

# SNOWY RIVER



Brim: 83mm

Sizes: 53-63cm

Colour Pictured: Santone

## TERRITORY



Brim: 102mm

Sizes: 53-63cm

Colour Pictured: Santone