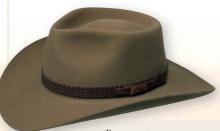

in: Sand

# RIVERINA

Brim: 102mm

Sizes: 53-63cm

Colour Pictured: Sand

Also Available in: Loden (53-61cm)

# COOLABAH



Brim: 79mm

Sizes: 53-61cm

Colour Pictured: Bran

# **COOBER PEDY**



Brim: 83mm

Sizes: 53-63cm Colour Pictured: Santone

## **WESTERN STYLES**

Colour Pictured: Black

## GOLDEN SPUR



# THE ARENA



Brim: 102mm

Sizes: 53-63cm

Colour Pictured: Sand

ROUGH RIDER

# STONY CREEK



Brim: 95mm Sizes: 53-61cm

Colour Pictured: Light Sand

# THE CROC



Brim: 83mm

Sizes: 53-64cm

Colour Pictured: Black

# TABLELANDS



Brim: 83mm

Sizes: 53-61cm

Colour Pictured: Brown Olive Also Available in: Sorrel Tan

## **SOMBRERO**



Sizes: 53-61cm

Loden

Colour Pictured: Light Sand Also Available in: Black



Sizes: 53-63cm

Colour Pictured: Fawn Open Crown

# SNOWY RIVER



Brim: 83mm

Sizes: 53-63cm

Colour Pictured: Santone

## TERRITORY



Brim: 102mm

Sizes: 53-63cm

Colour Pictured: Santone