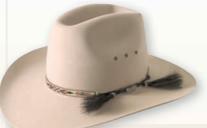

ictured: Acorn Fawn Also Available in: Carbon Grey Brim: 76mm

-TRAVELLER

Sizes: 53-61cm

Colour Pictured: Regency Fawn Also Available in: Bran

Rust

## LEISURE TIME



Brim: 70mm

Sizes: 53-61cm

Colour Pictured: Regency Fawn

## AVALON



Sizes: S - XL

Colour Pictured: Hazelnut



## **COUNTRY STYLES**

## CATTLEMAN



Brim: 83mm

Sizes: 53-63cm

Colour Pictured: Fawn Also Available in: Sand

# RIVERINA

Brim: 102mm

Sizes: 53-63cm

Colour Pictured: Sand

Also Available in: Loden (53-61cm)

# COOLABAH



Brim: 79mm

Sizes: 53-61cm

Colour Pictured: Bran

# **COOBER PEDY**



Brim: 83mm

Sizes: 53-63cm Colour Pictured: Santone

## **WESTERN STYLES**

Colour Pictured: Black

## GOLDEN SPUR



# THE ARENA



Brim: 102mm

Sizes: 53-63cm

Colour Pictured: Sand

ROUGH RIDER

# STONY CREEK



Brim: 95mm Sizes: 53-61cm

Colour Pictured: Light Sand

# THE CROC



Brim: 83mm

Sizes: 53-64cm

Colour Pictured: Black

# TABLELANDS



Brim: 83mm

Sizes: 53-61cm

Colour Pictured: Brown Olive Also Available in: Sorrel Tan

## **SOMBRERO**



Sizes: 53-61cm

Loden

Colour Pictured: Light Sand Also Available in: Black



Sizes: 53-63cm

Colour Pictured: Fawn Open Crown

# SNOWY RIVER



Brim: 83mm

Sizes: 53-63cm

Colour Pictured: Santone

## TERRITORY



Brim: 102mm

Sizes: 53-63cm

Colour Pictured: Santone