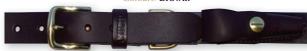

## SYDNEY

30mm Sizes: 30" (77cm) - 44" (112cm) Colours: **Black** and Tan.

### STEVE

38mm Sizes: 30" (77cm) - 44" (112cm) Colours: **Black** and Brown.

## DUBBO

38mm Sizes: 30" (77cm) - 44" (112cm)
Colours: **Black** and Brown.

## **KEMPSEY**

38mm Sizes: 30" (77cm) - 44" (112cm) Colours: **Brown**, Black and Tan.

## KOALA

38mm (Fits Leatherman knife) Sizes: 30" (77cm) - 44" (112cm) Colours: **Brown.** 

## STOCKMAN

32mm (Fits Stockman knife) Sizes: 30" (77cm) - 44" (112cm) Colours: **Brown.** 

## TROPHY BELT

38mm Sizes: 30" (77cm) - 44" (112cm) Colours: **Brown.** 