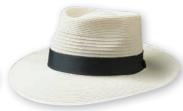

## STRAW STYLES

BALMORAL

Brim: 70mm Sizes: 53-62cm Colours: Natural Straw.

COUNTRY CLUB

Brim: 76mm Sizes: 53-62cm Colours: Cream (Polypropylene).

CASABLANCA

Brim: 41mm Sizes: S - XL. Colours: Natural Straw.