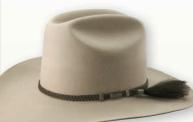

Available in: Carbon Grey

## STYLEMASTER



Brim: 64mm

Sizes: 55-61cm

Colour Pictured: Acorn Fawn Also Available in: Carbon Grey Brim: 76mm

-TRAVELLER

Sizes: 53-61cm

Colour Pictured: Regency Fawn Also Available in: Bran

Rust

## LEISURE TIME



Brim: 70mm

Sizes: 53-61cm

Colour Pictured: Regency Fawn

## AVALON



Sizes: S - XL

Colour Pictured: Hazelnut



## **COUNTRY STYLES**

## CATTLEMAN



Brim: 83mm

Sizes: 53-63cm

Colour Pictured: Fawn Also Available in: Sand

# RIVERINA

Brim: 102mm

Sizes: 53-63cm

Colour Pictured: Sand

Also Available in: Loden (53-61cm)

# COOLABAH



Brim: 79mm

Sizes: 53-61cm

Colour Pictured: Bran

# **COOBER PEDY**



Brim: 83mm

Sizes: 53-63cm Colour Pictured: Santone

## **WESTERN STYLES**

Colour Pictured: Black

## GOLDEN SPUR



# THE ARENA



Brim: 102mm

Sizes: 53-63cm

Colour Pictured: Sand

ROUGH RIDER

# STONY CREEK



Brim: 95mm Sizes: 53-61cm

Colour Pictured: Light Sand

# THE CROC



Brim: 83mm

Sizes: 53-64cm

Colour Pictured: Black

# TABLELANDS



Brim: 83mm

Sizes: 53-61cm

Colour Pictured: Brown Olive Also Available in: Sorrel Tan

## **SOMBRERO**



Sizes: 53-61cm

Loden

Colour Pictured: Light Sand Also Available in: Black



Sizes: 53-63cm

Colour Pictured: Fawn Open Crown

# SNOWY RIVER



Brim: 83mm

Sizes: 53-63cm

Colour Pictured: Santone

## TERRITORY



Brim: 102mm

Sizes: 53-63cm

Colour Pictured: Santone